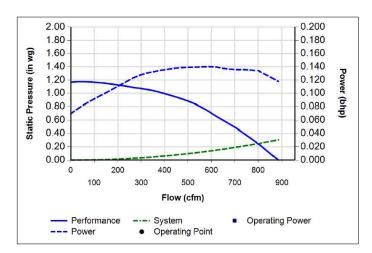

## PERFORMANCE DATA

| PHASE | 1 | VOLTS | 115 |  |  |
|-------|---|-------|-----|--|--|
| AMPS  | 3 | HP    | 1/4 |  |  |

| RPM  | .000" S.P. |      | .125" S.P. |      | .250" S.P. |      | .375" S.P. |      | .50" S.P. |      | .625" S.P. |      | .750" S.P. |      | .875" S.P. |      | 1.000" S.P. |      |
|------|------------|------|------------|------|------------|------|------------|------|-----------|------|------------|------|------------|------|------------|------|-------------|------|
|      | CFM        | Sone | CFM        | Sone | CFM        | Sone | CFM        | Sone | CFM       | Sone | CFM        | Sone | CFM        | Sone | CFM        | Sone | CFM         | Sone |
| 1915 | 945        | 11.5 | 905        | 11.2 | 776        | 9.1  | 724        | 8.9  | 668       | 8.9  | 606        | 9.3  | 543        | 8.5  | 454        | 8.3  | 319         | 8.4  |