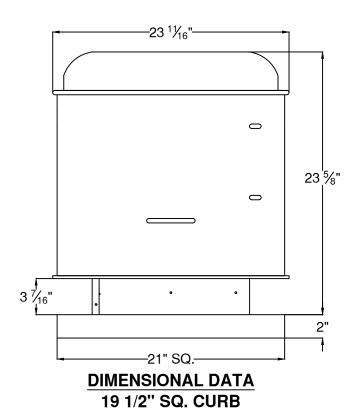

## STANDARD FEATURES

LIFTING POINTS LOCATED ON MOTOR BASE FRAME
VIBRATION ISOLATION
ALUMINUM BIRD SCREEN
CONDUIT POST THROUGH BASE'S CURB CAP
BACKWARD INCLINED NON-OVERLOADING ALUMINUM WHEEL
5 YEAR WARRANTY-MAINTENANCE FREE BEARINGS-PATENTED STEEL
SHAFT-RATED AT L-50 LIFE OF 200000 HOURS
VARIABLE PITCH DRIVES DESIGNED FOR 1.5 SERVICE FACTOR
NEMA 1 DISCONNECTED SWITCH MOUNTED & WIRED
MOTOR BEARINGS ARE PERMANENTLY LUBRICATED
2 YEAR FAN/MOTOR WARRANTY
AVERAGE UNIT WEIGHT: 77 LBS
AVERAGE SHIPPING WEIGHT: 82 LBS