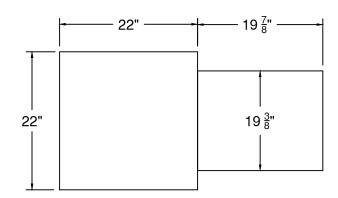

PHONE: 440-365-4567 FAX: 440-365-2100

TOLL FREE PH: 800-854-3267

WWW.NAKSINC.COM SALES@NAKSINC.COM

TOLL FREE FAX: 800-716-1214

## **MODEL # SF5**

# UL705 FRESH AIR SUPPLY FAN BELT





#### DIMENSIONAL DATA 21 1/2" SQ. CURB

### PERFORMANCE DATA



| PHASE | 1       | VOLTS | 115/230 |  |  |
|-------|---------|-------|---------|--|--|
| AMPS  | 7.2/3.6 | HP    | 1/3     |  |  |

| RPM | 0"   |      | .125" |      | .250" |      | .375" |      | .5" |      | .750" |      | 1"  |      |
|-----|------|------|-------|------|-------|------|-------|------|-----|------|-------|------|-----|------|
|     | CFM  | SONE | CFM   | SONE | CFM   | SONE | CFM   | SONE | CFM | SONE | CFM   | SONE | CFM | SONE |
| 440 | 1289 | 6.8  | 955   | 5.4  |       |      |       |      |     |      |       |      |     |      |
| 490 | 1430 | 8    | 1158  | 6.7  |       |      |       |      |     |      |       |      |     |      |
| 540 | 1585 | 9.5  | 1330  | 8.1  | 930   | 7.2  |       |