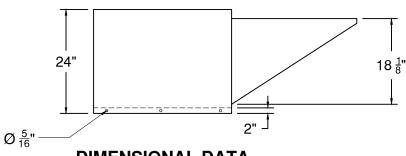

PHONE: 440-365-4567 FAX: 440-365-2100

TOLL FREE PH: 800-854-3267

WWW.NAKSINC.COM SALES@NAKSINC.COM

TOLL FREE FAX: 800-716-1214

## **MODEL # SF5**

# UL705 FRESH AIR SUPPLY FAN BELT





#### DIMENSIONAL DATA 21 1/2" SQ. CURB

### PERFORMANCE DATA



| PHASE | 1       | VOLTS | 115/230 |  |  |
|-------|---------|-------|---------|--|--|
| AMPS  | 7.2/3.6 | HP    | 1/3     |  |  |

| RPM | 0"   |      | .125" |      | .250" |      | .375" |      | .5" |      | .750" |      | 1"  |      |
|-----|------|------|-------|------|-------|------|-------|------|-----|------|-------|------|-----|------|
|     | CFM  | SONE | CFM   | SONE | CFM   | SONE | CFM   | SONE | CFM | SONE | CFM   | SONE | CFM | SONE |
| 440 | 1289 | 6.8  | 955   | 5.4  |       |      |       |      |     |      |       |      |     |      |
| 490 | 1430 | 8    | 1158  | 6.7  |       |      |       |      |     |      |       |      |     |      |
| 540 | 1585 | 9.5  | 1330  | 8.1  | 930   | 7.2  |       |