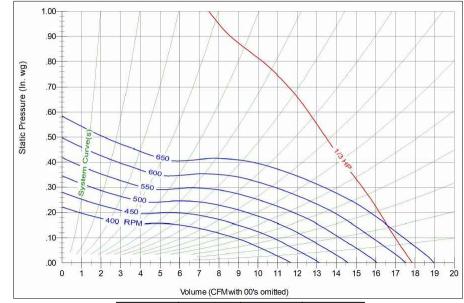

### PERFORMANCE DATA

| PHASE | 1       | VOLTS | 115/230 |  |  |
|-------|---------|-------|---------|--|--|
| AMPS  | 7.2/3.6 | HP    | 1/3     |  |  |

| RPM | 0"   |      | .125" |      | .250" |      | .375" |      | .5" |      | .750" |      | 1"  |      |
|-----|------|------|-------|------|-------|------|-------|------|-----|------|-------|------|-----|------|
|     | CFM  | SONE | CFM   | SONE | CFM   | SONE | CFM   | SONE | CFM | SONE | CFM   | SONE | CFM | SONE |
| 440 | 1289 | 6.8  | 955   | 5.4  |       |      |       |      |     |      |       |      |     |      |
| 490 | 1430 | 8    | 1158  | 6.7  |       |      |       |      |     |      |       |      |     |      |
| 540 | 1585 | 9.5  | 1330  | 8.1  | 930   | 7.2  |       |      |     |      |       |      |     |      |
| 585 | 1727 | 11   | 1500  | 9.6  | 1212  | 8.7  |       |      |     |      |       |      |     |      |