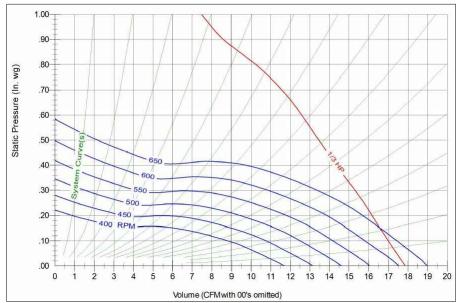

## UL705 FRESH AIR SUPPLY FAN BELT

| PHASE | 3       | VOLTS | 230/460 |  |  |
|-------|---------|-------|---------|--|--|
| AMPS  | 115/230 | HP    | 1/3     |  |  |

| RPM | 0"   |      | .125" |      | .250" |      | .375" |      | .5" |      | .750" |      | 1"  |      |
|-----|------|------|-------|------|-------|------|-------|------|-----|------|-------|------|-----|------|
|     | CFM  | SONE | CFM   | SONE | CFM   | SONE | CFM   | SONE | CFM | SONE | CFM   | SONE | CFM | SONE |
| 440 | 1289 | 6.8  | 955   | 5.4  |       |      |       |      |     |      |       |      |     |      |
| 490 | 1430 | 8    | 1158  | 6.7  |       |      |       |      |     |      |       |      |     |      |
| 540 | 1585 | 9.5  | 1330  | 8.1  | 930   | 7.2  |       |      |     |      |       |      |     |      |
| 585 | 1727 | 11   | 1500  | 9.6  | 1212  | 8.7  |       |      |     |      |       |      |     |      |