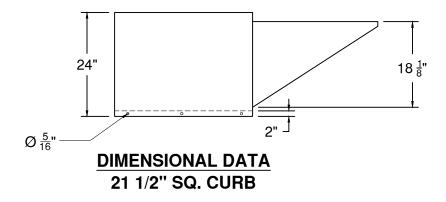

## **STANDARD FEATURES**

FLEXIBLE FORWARD CURVED BELT DRIVE BLOWERS OPERATE AT LOW SPEED AND LOW NOISE LEVELS GALVANIZED STEEL HOUSING HEAVY DUTY BALL BEARINGS SUITABLE FOR -65° TO +250° F WEATHER PROOF CABINET DESIGNED FOR OUTDOOR ROOF MOUNTING FILTERS DESIGNED WITH LARGE SURFACE AREA FOR EFFICIENT FILTRATION WASHABLE ALUMINUM MESH FILTER ARE LOCATED IN THE INTAKE HOOD AND ARE ACCESSIBLE THROUGH THE HOOD END CAP FOR EASE OF SERVICE EASY ON-SITE ADDITION OF CUSTOMER SUPPLIED AIR SUPPLY DUCT EXTENSION BETWEEN THE INTAKE HOOD AND UNIT PROVIDES ADDITIONAL SEPARATION WHERE NECESSARY AVERAGE UNIT WEIGHT: 122 LBS AVERAGE SHIPPING WEIGHT: 133 LBS