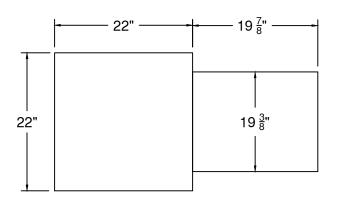

## **STANDARD FEATURES**

FLEXIBLE FORWARD CURVED BELT DRIVE BLOWERS OPERATE AT LOW SPEED AND LOW NOISE LEVELS GALVANIZED STEEL HOUSING HEAVY DUTY BALL BEARINGS SUITABLE FOR -65° TO +250° F WEATHER PROOF CABINET DESIGNED FOR OUTDOOR ROOF MOUNTING FILTERS DESIGNED WITH LARGE SURFACE AREA FOR EFFICIENT FILTRATION WASHABLE ALUMINUM MESH FILTER ARE LOCATED IN THE INTAKE HOOD AND ARE ACCESSIBLE THROUGH THE HOOD END CAP FOR EASE OF SERVICE EASY ON-SITE ADDITION OF CUSTOMER SUPPLIED AIR SUPPLY DUCT EXTENSION BETWEEN THE INTAKE HOOD AND UNIT PROVIDES ADDITIONAL SEPARATION WHERE NECESSARY AVERAGE UNIT WEIGHT: 122 LBS AVERAGE SHIPPING WEIGHT: 133 LBS