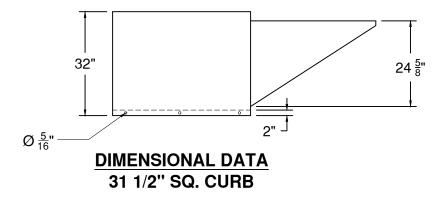

## STANDARD FEATURES

FLEXIBLE FORWARD CURVED BELT DRIVE BLOWERS OPERATE AT LOW SPEED AND LOW NOISE LEVELS GALVANIZED STEEL HOUSING HEAVY DUTY BALL BEARINGS SUITABLE FOR -65° TO +250° F WEATHER PROOF CABINET DESIGNED FOR OUTDOOR ROOF MOUNTING FILTERS DESIGNED WITH LARGE SURFACE AREA FOR EFFICIENT FILTRATION WASHABLE ALUMINUM MESH FILTER ARE LOCATED IN THE INTAKE HOOD AND ARE ACCESSIBLE THROUGH THE HOOD END CAP FOR EASE OF SERVICE EASY ON-SITE ADDITION OF CUSTOMER SUPPLIED AIR SUPPLY DUCT EXTENSION BETWEEN THE INTAKE HOOD AND UNIT PROVIDES ADDITIONAL SEPARATION WHERE NECESSARY AVERAGE UNIT WEIGHT: 161 LBS AVERAGE SHIPPING WEIGHT: 205 LBS