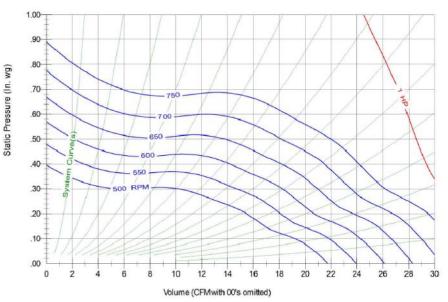

## UL705 FRESH AIR SUPPLY FAN BELT

| PHASE | 3       | VOLTS | 230/460 |  |  |
|-------|---------|-------|---------|--|--|
| AMPS  | 4.2/2.1 | HP    | 1       |  |  |

| RPM | 0"   |      | .125" |      | .250" |      | .375" |      | .5"  |      | .750" |      | 1"  |      |
|-----|------|------|-------|------|-------|------|-------|------|------|------|-------|------|-----|------|
|     | CFM  | SONE | CFM   | SONE | CFM   | SONE | CFM   | SONE | CFM  | SONE | CFM   | SONE | CFM | SONE |
| 550 | 2392 | 9.9  | 2106  | 8.6  | 1683  | 8    | 1080  | 7.9  |      |      |       |      |     |      |
| 668 | 2913 | 13.8 | 2700  | 12.6 | 2330  | 11.7 | 2025  | 11   | 1550 | 10.7 |       |      |     |      |
| 689 | 2990 | 14.4 | 2800  | 13.4 | 2404  | 12.2 | 2153  | 11.7 | 1735 | 11.3 |       |      |     |      |