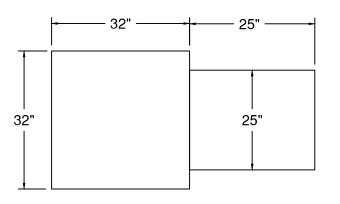

## STANDARD FEATURES

FLEXIBLE FORWARD CURVED BELT DRIVE BLOWERS OPERATE AT LOW SPEED AND LOW NOISE LEVELS GALVANIZED STEEL HOUSING HEAVY DUTY BALL BEARINGS SUITABLE FOR -65° TO +250° F WEATHER PROOF CABINET DESIGNED FOR OUTDOOR ROOF MOUNTING FILTERS DESIGNED WITH LARGE SURFACE AREA FOR EFFICIENT FILTRATION WASHABLE ALUMINUM MESH FILTER ARE LOCATED IN THE INTAKE HOOD AND ARE ACCESSIBLE THROUGH THE HOOD END CAP FOR EASE OF SERVICE EASY ON-SITE ADDITION OF CUSTOMER SUPPLIED AIR SUPPLY DUCT EXTENSION BETWEEN THE INTAKE HOOD AND UNIT PROVIDES ADDITIONAL SEPARATION WHERE NECESSARY AVERAGE UNIT WEIGHT: 161 LBS AVERAGE SHIPPING WEIGHT: 205 LBS