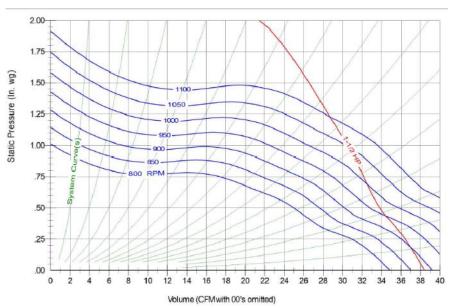

## UL705 FRESH AIR SUPPLY FAN BELT

| PHASE | 3   | VOLTS | 230/460 |  |  |
|-------|-----|-------|---------|--|--|
| AMPS  | 6/3 | HP    | 1 1/2   |  |  |

| RPM | 0"   |      | .125" |      | .250" |      | .375" |      | .5"  |      | .750" |      | 1"  |      |
|-----|------|------|-------|------|-------|------|-------|------|------|------|-------|------|-----|------|
|     | CFM  | SONE | CFM   | SONE | CFM   | SONE | CFM   | SONE | CFM  | SONE | CFM   | SONE | CFM | SONE |
| 798 | 3451 | 18.5 | 3300  | 17.6 | 3057  | 16   | 2719  | 15.4 | 2473 | 14.9 | 1695  | 14.2 |     |      |
| 830 | 3608 | 19.7 | 3463  | 18.9 | 3273  | 17.5 | 2922  | 16.7 | 2660 | 16   | 2024  | 15.2 |     |      |
| 860 | 3740 | 21   | 3595  | 19.9 | 3402  | 18.5 | 3079  | 17.6 | 2811 | 17   | 2254  | 16.1 |     |      |