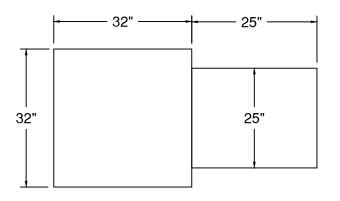

## STANDARD FEATURES

FLEXIBLE FORWARD CURVED BELT DRIVE BLOWERS OPERATE AT LOW SPEED AND LOW NOISE LEVELS GALVANIZED STEEL HOUSING HEAVY DUTY BALL BEARINGS SUITABLE FOR -65° TO +250° F WEATHER PROOF CABINET DESIGNED FOR OUTDOOR ROOF MOUNTING FILTERS DESIGNED WITH LARGE SURFACE AREA FOR EFFICIENT FILTRATION WASHABLE ALUMINUM MESH FILTER ARE LOCATED IN THE INTAKE HOOD AND ARE ACCESSIBLE THROUGH THE HOOD END CAP FOR EASE OF SERVICE EASY ON-SITE ADDITION OF CUSTOMER SUPPLIED AIR SUPPLY DUCT EXTENSION BETWEEN THE INTAKE HOOD AND UNIT PROVIDES ADDITIONAL SEPARATION WHERE NECESSARY AVERAGE UNIT WEIGHT: 161 LBS AVERAGE SHIPPING WEIGHT: 215 LBS