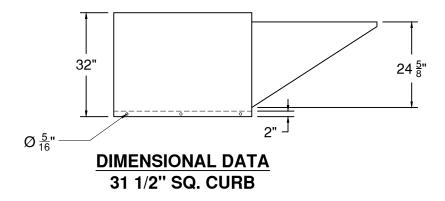

## STANDARD FEATURES

FLEXIBLE FORWARD CURVED BELT DRIVE BLOWERS OPERATE AT LOW SPEED AND LOW NOISE LEVELS GALVANIZED STEEL HOUSING HEAVY DUTY BALL BEARINGS SUITABLE FOR -65° TO +250° F WEATHER PROOF CABINET DESIGNED FOR OUTDOOR ROOF MOUNTING FILTERS DESIGNED WITH LARGE SURFACE AREA FOR EFFICIENT FILTRATION WASHABLE ALUMINUM MESH FILTER ARE LOCATED IN THE INTAKE HOOD AND ARE ACCESSIBLE THROUGH THE HOOD END CAP FOR EASE OF SERVICE EASY ON-SITE ADDITION OF CUSTOMER SUPPLIED AIR SUPPLY DUCT EXTENSION BETWEEN THE INTAKE HOOD AND UNIT PROVIDES ADDITIONAL SEPARATION WHERE NECESSARY AVERAGE UNIT WEIGHT: 161 LBS AVERAGE SHIPPING WEIGHT: 215 LBS