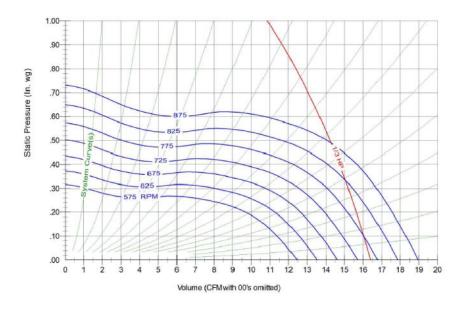

## PERFORMANCE DATA

| PHASE | 1 | VOLTS | 115/230 |  |  |
|-------|---|-------|---------|--|--|
| AMPS  |   | HP    | 1/3     |  |  |

| RPM | 0"   |      | .125" |      | .250" |      | .375" |      | .5" |      | .750" |      | 1"  |      |
|-----|------|------|-------|------|-------|------|-------|------|-----|------|-------|------|-----|------|
|     | CFM  | SONE | CFM   | SONE | CFM   | SONE | CFM   | SONE | CFM | SONE | CFM   | SONE | CFM | SONE |
| 573 | 1240 | 3.8  | 1100  | 3.3  | 760   | 2.5  |       |      |     |      |       |      |     |      |
| 632 | 1367 | 4.7  | 1245  | 4.1  | 1055  | 3.6  |       |      |     |      |       |      |     |      |
| 684 | 1480 | 5.6  | 1370  | 5.1  | 1215  | 4.6  | 820   | 3.8  |     |      |       |      |     |      |
| 739 | 1600 | 6.6  | 1500  | 6.1  | 1375  | 5.6  | 1138  | 5.1  |     |      |       |      |     |      |