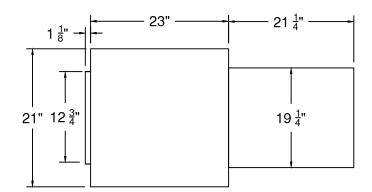

PHONE: 440-365-4567 FAX: 440-365-2100

TOLL FREE PH: 800-854-3267 TOLL FREE FAX: 800-716-1214

WWW.NAKSINC.COM SALES@NAKSINC.COM

## **MODEL # SFI5**

## **UL705 FRESH AIR SUPPLY FAN INLINE BELT**





## PERFORMANCE DATA



| PHASE | 1 | VOLTS | 115/230 |  |  |
|-------|---|-------|---------|--|--|
| AMPS  |   | HP    | 1/3     |  |  |

| RPM | 0"   |      | .125" |      | .250" |      | .375" |      | .5" |      | .750" |      | 1"  |      |
|-----|------|------|-------|------|-------|------|-------|------|-----|------|-------|------|-----|------|
|     | CFM  | SONE | CFM   | SONE | CFM   | SONE | CFM   | SONE | CFM | SONE | CFM   | SONE | CFM | SONE |
| 573 | 1240 | 3.8  | 1100  | 3.3  | 760   | 2.5  |       |      |     |      |       |      |     |      |
| 632 | 1367 | 4.7  | 1245  | 4.1  | 1055  | 3.6  |       |      |     |      |       |      |     |      |
| 684 | 1480 | 5.6  | 1370  | 5.1  | 1215  | 4.6  | 820   | 3.8  |     |      |       |      |     |      |
| 739 | 16