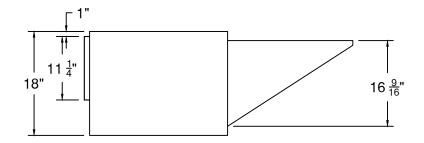

PHONE: 440-365-4567 FAX: 440-365-2100

TOLL FREE PH: 800-854-3267 TOLL FREE FAX: 800-716-1214

WWW.NAKSINC.COM SALES@NAKSINC.COM

## **MODEL # SFI5**

## **UL705 FRESH AIR SUPPLY FAN INLINE BELT**





## PERFORMANCE DATA



| PHASE | 1 | VOLTS | 115/230 |  |  |
|-------|---|-------|---------|--|--|
| AMPS  |   | HP    | 1/3     |  |  |

| RPM | 0"   |      | .125" |      | .250" |      | .375" |      | .5" |      | .750" |      | 1"  |      |
|-----|------|------|-------|------|-------|------|-------|------|-----|------|-------|------|-----|------|
|     | CFM  | SONE | CFM   | SONE | CFM   | SONE | CFM   | SONE | CFM | SONE | CFM   | SONE | CFM | SONE |
| 573 | 1240 | 3.8  | 1100  | 3.3  | 760   | 2.5  |       |      |     |      |       |      |     |      |
| 632 | 1367 | 4.7  | 1245  | 4.1  | 1055  | 3.6  |       |      |     |      |       |      |     |      |
| 684 | 1480 | 5.6  | 1370  | 5.1  | 1215  | 4.6  | 820   | 3.8  |     |      |       |      |     |      |
| 739 | 1600