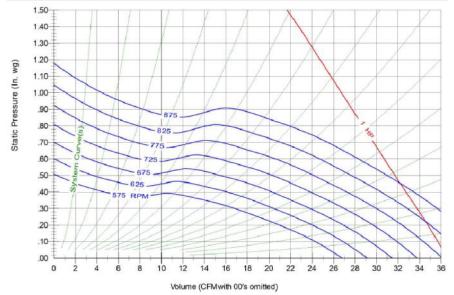

## PERFORMANCE DATA

| PHASE | 1 | VOLTS | 115/230 |
|-------|---|-------|---------|
| AMPS  |   | HP    | 1       |

| 0"   |                      | .125"                                              |                                                             | .250"                                                                       |                                                                                                                           | .375"                                                                                                            |                                                                                                                                                                          | .5"                                                                                                                                                                                            |                                                                                                                                                                                                              | .750"                                                                                                                                                                                                                                                                                                                                                                                                                                     |                                                                                                                                                                                                                                                                                                                                                                                                                                           | 1"                                                                                                                                                                                                                                                                                                                                                                                                                                        |                                                                                                                                                                                                                                                                                                                                                                                                                                           |
|------|----------------------|----------------------------------------------------|-------------------------------------------------------------|-----------------------------------------------------------------------------|---------------------------------------------------------------------------------------------------------------------------|------------------------------------------------------------------------------------------------------------------|--------------------------------------------------------------------------------------------------------------------------------------------------------------------------|------------------------------------------------------------------------------------------------------------------------------------------------------------------------------------------------|--------------------------------------------------------------------------------------------------------------------------------------------------------------------------------------------------------------|-------------------------------------------------------------------------------------------------------------------------------------------------------------------------------------------------------------------------------------------------------------------------------------------------------------------------------------------------------------------------------------------------------------------------------------------|-------------------------------------------------------------------------------------------------------------------------------------------------------------------------------------------------------------------------------------------------------------------------------------------------------------------------------------------------------------------------------------------------------------------------------------------|-------------------------------------------------------------------------------------------------------------------------------------------------------------------------------------------------------------------------------------------------------------------------------------------------------------------------------------------------------------------------------------------------------------------------------------------|-------------------------------------------------------------------------------------------------------------------------------------------------------------------------------------------------------------------------------------------------------------------------------------------------------------------------------------------------------------------------------------------------------------------------------------------|
| CFM  | SONE                 | CFM                                                | SONE                                                        | CFM                                                                         | SONE                                                                                                                      | CFM                                                                                                              | SONE                                                                                                                                                                     | CFM                                                                                                                                                                                            | SONE                                                                                                                                                                                                         | CFM                                                                                                                                                                                                                                                                                                                                                                                                                                       | SONE                                                                                                                                                                                                                                                                                                                                                                                                                                      | CFM                                                                                                                                                                                                                                                                                                                                                                                                                                       | SONE                                                                                                                                                                                                                                                                                                                                                                                                                                      |
| 2660 | 7.6                  | 2350                                               | 7                                                           | 1885                                                                        | 6.1                                                                                                                       | 1230                                                                                                             | 5.1                                                                                                                                                                      |                                                                                                                                                                                                |                                                                                                                                                                                                              |                                                                                                                                                                                                                                                                                                                                                                                                                                           |                                                                                                                                                                                                                                                                                                                                                                                                                                           |                                                                                                                                                                                                                                                                                                                                                                                                                                           |                                                                                                                                                                                                                                                                                                                                                                                                                                           |
| 2910 | 9                    | 2630                                               | 8.4                                                         | 2245                                                                        | 7.7                                                                                                                       | 1780                                                                                                             | 6.6                                                                                                                                                                      |                                                                                                                                                                                                |                                                                                                                                                                                                              |                                                                                                                                                                                                                                                                                                                                                                                                                                           |                                                                                                                                                                                                                                                                                                                                                                                                                                           |                                                                                                                                                                                                                                                                                                                                                                                                                                           |                                                                                                                                                                                                                                                                                                                                                                                                                                           |
| 3350 | 11.9                 | 3115                                               | 11.4                                                        | 2810                                                                        | 10.9                                                                                                                      | 2430                                                                                                             | 9.9                                                                                                                                                                      | 2005                                                                                                                                                                                           | 8.8                                                                                                                                                                                                          |                                                                                                                                                                                                                                                                                                                                                                                                                                           |                                                                                                                                                                                                                                                                                                                                                                                                                                           |                                                                                                                                                                                                                                                                                                                                                                                                                                           |                                                                                                                                                                                                                                                                                                                                                                                                                                           |
| 3590 | 13.5                 | 3380                                               | 13.1                                                        | 3115                                                                        | 12.7                                                                                                                      | 2810                                                                                                             | 12.1                                                                                                                                                                     | 2385                                                                                                                                                                                           | 10.8                                                                                                                                                                                                         |                                                                                                                                                                                                                                                                                                                                                                                                                                           |                                                                                                                                                                                                                                                                                                                                                                                                                                           |                                                                                                                                                                                                                                                                                                                                                                                                                                           |                                                                                                                                                                                                                                                                                                                                                                                                                                           |
|      | 2660<br>2910<br>3350 | <b>CFM SONE</b><br>2660 7.6<br>2910 9<br>3350 11.9 | CFM SONE CFM   2660 7.6 2350   2910 9 2630   3350 11.9 3115 | CFM SONE CFM SONE   2660 7.6 2350 7   2910 9 2630 8.4   3350 11.9 3115 11.4 | CFM SONE CFM SONE CFM   2660 7.6 2350 7 1885   2910 9 2630 8.4 2245   3350 11.9 3115 11.4 2810   3590 13.5 3380 13.1 3115 | CFM SONE CFM SONE CFM SONE   2660 7.6 2350 7 1885 6.1   2910 9 2630 8.4 2245 7.7   3350 11.9 3115 11.4 2810 10.9 | CFM SONE CFM SONE CFM SONE CFM   2660 7.6 2350 7 1885 6.1 1230   2910 9 2630 8.4 2245 7.7 1780   3350 11.9 3115 11.4 2810 10.9 2430   3590 13.5 3380 13.1 3115 12.7 2810 | CFM SONE CFM SONE CFM SONE CFM SONE   2660 7.6 2350 7 1885 6.1 1230 5.1   2910 9 2630 8.4 2245 7.7 1780 6.6   3350 11.9 3115 11.4 2810 10.9 2430 9.9   3590 13.5 3380 13.1 3115 12.7 2810 12.1 | CFM SONE CFM SONE CFM SONE CFM SONE CFM   2660 7.6 2350 7 1885 6.1 1230 5.1   2910 9 2630 8.4 2245 7.7 1780 6.6   3350 11.9 3115 11.4 2810 10.9 2430 9.9 2005   3590 13.5 3380 13.1 3115 12.7 2810 12.1 2385 | CFM SONE CF | CFM SONE CF | CFM SONE CF | CFM SONE CF |

SEPARATION WHERE NECESSARY AVERAGE UNIT WEIGHT: 200 LBS **AVERAGE SHIPPING WEIGHT: 300 LBS** 

| RPM | 0"   |      | .125" |      | .250" |      | .375" |      | .5"  |      | .750" |      | 1"  |      |
|-----|------|------|-------|------|-------|------|-------|------|------|------|-------|------|-----|------|
|     | CFM  | SONE | CFM   | SONE | CFM   | SONE | CFM   | SONE | CFM  | SONE | CFM   | SONE | CFM | SONE |
| 574 | 2660 | 7.6  | 2350  | 7    | 1885  | 6.1  | 1230  | 5.1  |      |      |       |      |     |      |
| 626 | 2910 | 9    | 2630  | 8.4  | 2245  | 7.7  | 1780  | 6.6  |      |      |       |      |     |      |
| 720 | 3350 | 11.9 | 3115  | 11.4 | 2810  | 10.9 | 2430  | 9.9  | 2005 | 8.8  |       |      |     |      |
| 773 | 3590 | 13.5 | 3380  | 13.1 | 3115  | 12.7 | 2810  | 12.1 | 2385 | 10.8 |       |      |     |      |