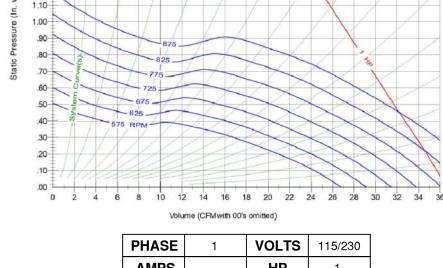

## PERFORMANCE DATA

| PHASE | 1 | VOLTS | 115/230 |
|-------|---|-------|---------|
| AMPS  |   | HP    | 1       |

| 0"   |                      | .125"                                              |                                                             | .250"                                                                       |                                                                                                                           | .375"                                                                                                            |                                                                                                                                                                          | .5"                                                                                                                                                                                            |                                                                                                                                                                                                              | .750"                                                                                                                                                                                                                                                                                                                                                                                                                                     |                                                                                                                                                                                                                                                                                                                                                                                                                                           | 1"                                                                                                                                                                                                                                                                                                                                                                                                                                        |                                                                                                                                                                                                                                                                                                                                                                                                                                           |
|------|----------------------|----------------------------------------------------|-------------------------------------------------------------|-----------------------------------------------------------------------------|---------------------------------------------------------------------------------------------------------------------------|------------------------------------------------------------------------------------------------------------------|--------------------------------------------------------------------------------------------------------------------------------------------------------------------------|------------------------------------------------------------------------------------------------------------------------------------------------------------------------------------------------|--------------------------------------------------------------------------------------------------------------------------------------------------------------------------------------------------------------|-------------------------------------------------------------------------------------------------------------------------------------------------------------------------------------------------------------------------------------------------------------------------------------------------------------------------------------------------------------------------------------------------------------------------------------------|-------------------------------------------------------------------------------------------------------------------------------------------------------------------------------------------------------------------------------------------------------------------------------------------------------------------------------------------------------------------------------------------------------------------------------------------|-------------------------------------------------------------------------------------------------------------------------------------------------------------------------------------------------------------------------------------------------------------------------------------------------------------------------------------------------------------------------------------------------------------------------------------------|-------------------------------------------------------------------------------------------------------------------------------------------------------------------------------------------------------------------------------------------------------------------------------------------------------------------------------------------------------------------------------------------------------------------------------------------|
| CFM  | SONE                 | CFM                                                | SONE                                                        | CFM                                                                         | SONE                                                                                                                      | CFM                                                                                                              | SONE                                                                                                                                                                     | CFM                                                                                                                                                                                            | SONE                                                                                                                                                                                                         | CFM                                                                                                                                                                                                                                                                                                                                                                                                                                       | SONE                                                                                                                                                                                                                                                                                                                                                                                                                                      | CFM                                                                                                                                                                                                                                                                                                                                                                                                                                       | SONE                                                                                                                                                                                                                                                                                                                                                                                                                                      |
| 2660 | 7.6                  | 2350                                               | 7                                                           | 1885                                                                        | 6.1                                                                                                                       | 1230                                                                                                             | 5.1                                                                                                                                                                      |                                                                                                                                                                                                |                                                                                                                                                                                                              |                                                                                                                                                                                                                                                                                                                                                                                                                                           |                                                                                                                                                                                                                                                                                                                                                                                                                                           |                                                                                                                                                                                                                                                                                                                                                                                                                                           |                                                                                                                                                                                                                                                                                                                                                                                                                                           |
| 2910 | 9                    | 2630                                               | 8.4                                                         | 2245                                                                        | 7.7                                                                                                                       | 1780                                                                                                             | 6.6                                                                                                                                                                      |                                                                                                                                                                                                |                                                                                                                                                                                                              |                                                                                                                                                                                                                                                                                                                                                                                                                                           |                                                                                                                                                                                                                                                                                                                                                                                                                                           |                                                                                                                                                                                                                                                                                                                                                                                                                                           |                                                                                                                                                                                                                                                                                                                                                                                                                                           |
| 3350 | 11.9                 | 3115                                               | 11.4                                                        | 2810                                                                        | 10.9                                                                                                                      | 2430                                                                                                             | 9.9                                                                                                                                                                      | 2005                                                                                                                                                                                           | 8.8                                                                                                                                                                                                          |                                                                                                                                                                                                                                                                                                                                                                                                                                           |                                                                                                                                                                                                                                                                                                                                                                                                                                           |                                                                                                                                                                                                                                                                                                                                                                                                                                           |                                                                                                                                                                                                                                                                                                                                                                                                                                           |
| 3590 | 13.5                 | 3380                                               | 13.1                                                        | 3115                                                                        | 12.7                                                                                                                      | 2810                                                                                                             | 12.1                                                                                                                                                                     | 2385                                                                                                                                                                                           | 10.8                                                                                                                                                                                                         |                                                                                                                                                                                                                                                                                                                                                                                                                                           |                                                                                                                                                                                                                                                                                                                                                                                                                                           |                                                                                                                                                                                                                                                                                                                                                                                                                                           |                                                                                                                                                                                                                                                                                                                                                                                                                                           |
|      | 2660<br>2910<br>3350 | <b>CFM SONE</b><br>2660 7.6<br>2910 9<br>3350 11.9 | CFM SONE CFM   2660 7.6 2350   2910 9 2630   3350 11.9 3115 | CFM SONE CFM SONE   2660 7.6 2350 7   2910 9 2630 8.4   3350 11.9 3115 11.4 | CFM SONE CFM SONE CFM   2660 7.6 2350 7 1885   2910 9 2630 8.4 2245   3350 11.9 3115 11.4 2810   3590 13.5 3380 13.1 3115 | CFM SONE CFM SONE CFM SONE   2660 7.6 2350 7 1885 6.1   2910 9 2630 8.4 2245 7.7   3350 11.9 3115 11.4 2810 10.9 | CFM SONE CFM SONE CFM SONE CFM   2660 7.6 2350 7 1885 6.1 1230   2910 9 2630 8.4 2245 7.7 1780   3350 11.9 3115 11.4 2810 10.9 2430   3590 13.5 3380 13.1 3115 12.7 2810 | CFM SONE CFM SONE CFM SONE CFM SONE   2660 7.6 2350 7 1885 6.1 1230 5.1   2910 9 2630 8.4 2245 7.7 1780 6.6   3350 11.9 3115 11.4 2810 10.9 2430 9.9   3590 13.5 3380 13.1 3115 12.7 2810 12.1 | CFM SONE CFM SONE CFM SONE CFM SONE CFM   2660 7.6 2350 7 1885 6.1 1230 5.1   2910 9 2630 8.4 2245 7.7 1780 6.6   3350 11.9 3115 11.4 2810 10.9 2430 9.9 2005   3590 13.5 3380 13.1 3115 12.7 2810 12.1 2385 | CFM SONE CF | CFM SONE CF | CFM SONE CF | CFM SONE CF |

SEPARATION WHERE NECESSARY AVERAGE UNIT WEIGHT: 200 LBS **AVERAGE SHIPPING WEIGHT: 300 LBS** 

| RPM | 0"   |      | .125" |      | .250" |      | .375" |      | .5"  |      | .750" |      | 1"  |      |
|-----|------|------|-------|------|-------|------|-------|------|------|------|-------|------|-----|------|
|     | CFM  | SONE | CFM   | SONE | CFM   | SONE | CFM   | SONE | CFM  | SONE | CFM   | SONE | CFM | SONE |
| 574 | 2660 | 7.6  | 2350  | 7    | 1885  | 6.1  | 1230  | 5.1  |      |      |       |      |     |      |
| 626 | 2910 | 9    | 2630  | 8.4  | 2245  | 7.7  | 1780  | 6.6  |      |      |       |      |     |      |
| 720 | 3350 | 11.9 | 3115  | 11.4 | 2810  | 10.9 | 2430  | 9.9  | 2005 | 8.8  |       |      |     |      |
| 773 | 3590 | 13.5 | 3380  | 13.1 | 3115  | 12.7 | 2810  | 12.1 | 2385 | 10.8 |       |      |     |      |