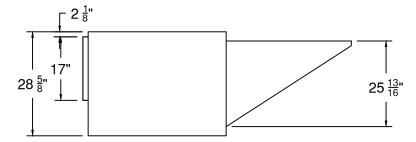

## **STANDARD FEATURES**

FLEXIBLE FORWARD CURVED BELT DRIVE BLOWERS OPERATE AT LOW SPEED AND LOW NOISE LEVELS GALVANIZED STEEL HOUSING HEAVY DUTY BALL BEARINGS SUITABLE FOR -65° TO +250° F WEATHER PROOF CABINET DESIGNED FOR OUTDOOR ROOF MOUNTING FILTERS DESIGNED WITH LARGE SURFACE AREA FOR EFFICIENT FILTRATION WASHABLE ALUMINUM MESH FILTER ARE LOCATED IN THE INTAKE HOOD AND ARE ACCESSIBLE THROUGH THE HOOD END CAP FOR EASE OF SERVICE EASY ON-SITE ADDITION OF CUSTOMER SUPPLIED AIR SUPPLY DUCT EXTENSION BETWEEN THE INTAKE HOOD AND UNIT PROVIDES ADDITIONAL SEPARATION WHERE NECESSARY AVERAGE UNIT WEIGHT: 245 LBS AVERAGE SHIPPING WEIGHT: 333 LBS