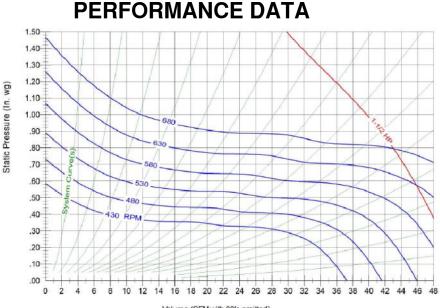

## UL705 FRESH AIR SUPPLY FAN INLINE BELT

Volume (CFM with 00's omitted)

| PHASE | 1 | VOLTS | 115/230 |  |  |
|-------|---|-------|---------|--|--|
| AMPS  |   | HP    | 1 1/2   |  |  |

| RPM | 0"   |      | .125" |      | .250" |      | .375" |      | .5"  |      | .750" |      | 1"  |      |
|-----|------|------|-------|------|-------|------|-------|------|------|------|-------|------|-----|------|
|     | CFM  | SONE | CFM   | SONE | CFM   | SONE | CFM   | SONE | CFM  | SONE | CFM   | SONE | CFM | SONE |
| 430 |      |      |       |      |       |      |       |      |      |      |       |      |     |      |
| 488 | 4355 | 10.2 | 3910  | 8.5  | 3322  | 7.1  | 2490  | 6    |      |      |       |      |     |      |
| 533 | 4750 | 12.1 | 4355  | 10.5 | 3880  | 9.1  | 3270  | 7.9  | 2025 | 6.4  |       |      |     |      |
| 581 | 5180 | 14.5 | 4825  | 12.9 | 4390  | 11.3 | 3890  | 10   | 3210 | 8.8  |       |      |     |      |