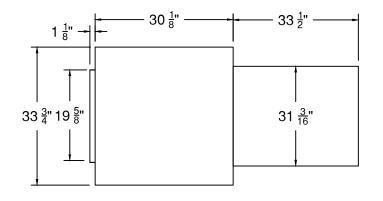

## **STANDARD FEATURES**

FLEXIBLE FORWARD CURVED BELT DRIVE BLOWERS OPERATE AT LOW SPEED AND LOW NOISE LEVELS GALVANIZED STEEL HOUSING HEAVY DUTY BALL BEARINGS SUITABLE FOR -65° TO +250° F WEATHER PROOF CABINET DESIGNED FOR OUTDOOR ROOF MOUNTING FILTERS DESIGNED WITH LARGE SURFACE AREA FOR EFFICIENT FILTRATION WASHABLE ALUMINUM MESH FILTER ARE LOCATED IN THE INTAKE HOOD AND ARE ACCESSIBLE THROUGH THE HOOD END CAP FOR EASE OF SERVICE EASY ON-SITE ADDITION OF CUSTOMER SUPPLIED AIR SUPPLY DUCT EXTENSION BETWEEN THE INTAKE HOOD AND UNIT PROVIDES ADDITIONAL SEPARATION WHERE NECESSARY AVERAGE UNIT WEIGHT: 245 LBS AVERAGE SHIPPING WEIGHT: 333 LBS