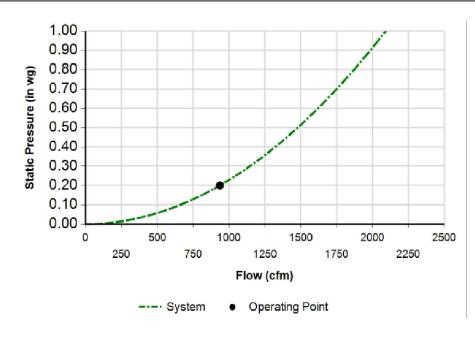

PHONE: 440-365-4567 FAX: 440-365-2100 TOLL FREE PH: 800-854-3267 TOLL FREE FAX: 800-716-1214 WWW.NAKSINC.COM SALES@NAKSINC.COM

## MODEL # SF-GV1000

## **GRAVITY RELIEF VENTILATOR**



<u>DIMENSIONAL DATA</u> 22 1/2" ROUGH OPENING



## PERFORMANCE DATA VOLUME 936 S.P. .200"

## STANDARD FEATURES

ALUMINUM (.050 GUAGE) CURBCAP BASE
ALUMINUM (.050 GUAGE) HOOD W/ GALVANIZED BIRDSCREEN
BIRDSCREEN CONSTRUCTED OF HEAVY GUAGE GALVANIZED STEEL
WIRE MESH
HOOD, ORIFICE AND CURBCAP CONSTRUCTED OF HEAVY GUAGE
ALUMINUM
LARGE STREAMLINED ORIFICE PERMITS EFFCIENT, LESS TURBULENT

AIR FLOW
REMOVABLE HOOD
2 YEAR LIMITED WARRANTY
AVERAGE UNIT WEIGHT: 12 LBS
AVERAGE SHIPPING WEIGHT: 18 LBS