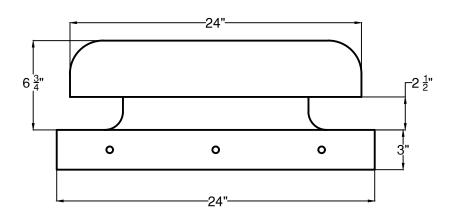

PHONE: 440-365-4567 FAX: 440-365-2100 TOLL FREE PH: 800-854-3267 TOLL FREE FAX: 800-716-1214 WWW.NAKSINC.COM SALES@NAKSINC.COM

## MODEL # SF-GV1000

## **GRAVITY RELIEF VENTILATOR**



<u>DIMENSIONAL DATA</u> 22 1/2" ROUGH OPENING



## PERFORMANCE DATA VOLUME 936 S.P. .200"

## STANDARD FEATURES

ALUMINUM (.050 GUAGE) CURBCAP BASE
ALUMINUM (.050 GUAGE) HOOD W/ GALVANIZED BIRDSCREEN
BIRDSCREEN CONSTRUCTED OF HEAVY GUAGE GALVANIZED STEEL
WIRE MESH
HOOD, ORIFICE AND CURBCAP CONSTRUCTED OF HEAVY GUAGE
ALUMINUM
LARGE STREAMLINED ORIFICE PERMITS EFFCIENT, LESS TURBULENT

AIR FLOW
REMOVABLE HOOD
2 YEAR LIMITED WARRANTY
AVERAGE UNIT WEIGHT: 12 LBS
AVERAGE SHIPPING WEIGHT: 18 LBS