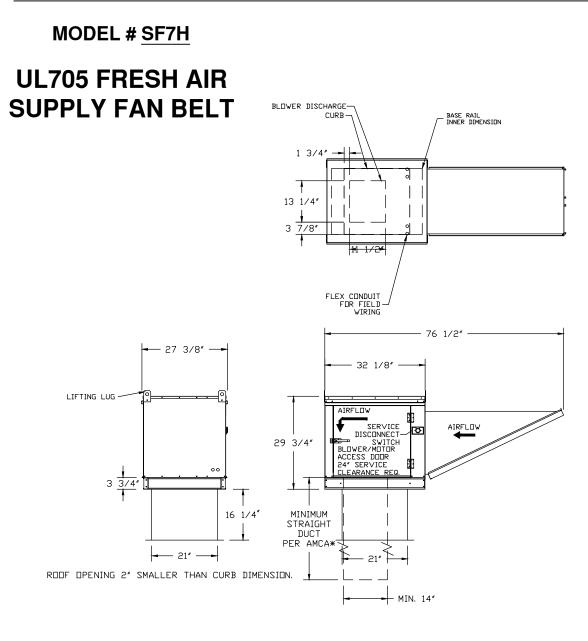

## STANDARD FEATURES

FLEXIBLE FORWARD CURVED BELT DRIVE BLOWERS OPERATE AT LOW SPEED AND LOW NOISE LEVELS GALVANIZED STEEL HOUSING HEAVY DUTY BALL BEARINGS SUITABLE FOR -65° TO +250° F WEATHER PROOF CABINET DESIGNED FOR OUTDOOR ROOF MOUNTING FILTERS DESIGNED WITH LARGE SURFACE AREA FOR EFFICIENT FILTRATION WASHABLE ALUMINUM MESH FILTER ARE LOCATED IN THE INTAKE HOOD AND ARE ACCESSIBLE THROUGH THE HOOD END CAP FOR EASE OF SERVICE EASY ON-SITE ADDITION OF CUSTOMER SUPPLIED AIR SUPPLY DUCT EXTENSION BETWEEN THE INTAKE HOOD AND UNIT PROVIDES ADDITIONAL SEPARATION WHERE NECESSARY MIAMI DADE IMPACT AND WIND CERTIFICATION +30/-130 PSF -MIAMI DADE COUNTY PRODUCT CONTROL APPROVED, FLORIDA BUILDING CODE APPROVAL AVERAGE UNIT WEIGHT: 208 LBS AVERAGE SHIPPING WEIGHT: 240 LBS HURRICANE RATED