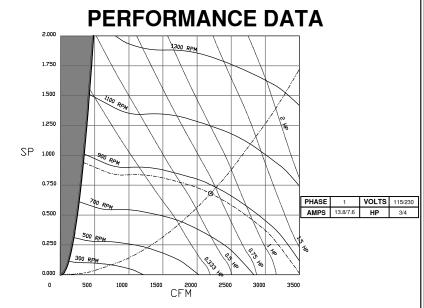

172 REASER COURT ELYRIA, OHIO 44035 PHONE: 440-365-4567 FAX: 440-365-2100 TOLL FREE PH: 800-854-3267 TOLL FREE FAX: 800-716-1214 WWW.NAKSINC.COM

SALES@NAKSINC.COM

**DIMENSIONAL DATA** 

21" SQ. CURB

|      | Static Pressure in Inches W.G. |            |            |            |            |            |            |
|------|--------------------------------|------------|------------|------------|------------|------------|------------|
|      | 0                              | 0.125      | 0.25       | 0.375      | 0.5        | 0.625      | 0.75       |
| CFM  | RPM/BHP                        | RPM/BHP    | RPM/BHP    | RPM/BHP    | RPM/BHP    | RPM/BHP    | RPM/BHP    |
| 500  |                                | 399 / 0.05 | 560 / 0.14 | 678 / 0.25 | 774 / 0.37 | 858 / 0.50 | 931 / 0.64 |
| 1000 | 309 / 0.02                     | 442 / 0.07 | 573 / 0.15 | 693 / 0.27 | 799 / 0.41 | 892 / 0.57 | 975 / 0.74 |
| 1500 | 462 / 0.08                     | 552 / 0.13 | 641 / 0.21 | 730/0.31   | 817 / 0.43 | 902 / 0.58 |            |
| 2000 | 616 / 0.19                     | 685 / 0.26 | 752 / 0.34 | 818 / 0.44 | 884 / 0.55 | 951 / 0.68 |            |
| 2500 | 769 / 0.36                     | 825 / 0.45 | 880 / 0.54 | 933 / 0.65 |            |            |            |