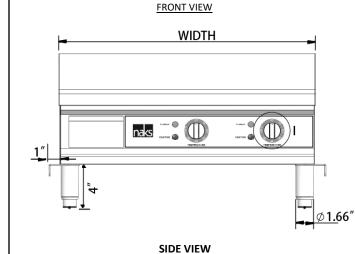

| Medal | Over            | all Dimensio | ns              | Useable Cook    | C E4           | Shipping |           |
|-------|-----------------|--------------|-----------------|-----------------|----------------|----------|-----------|
| Model | Height          | Width        | Depth           | Width           | Depth          | Cu Ft    | Wt. Lb/Kg |
| G-24  | 14-1/3" (364mm) | 24" (610mm)  | 22-7/8" (581mm) | 23-5/8" (600mm) | 15-1/2 (394mm) | 6.0      | 114/52    |
| G-30  | 14-1/3" (364mm) | 30" (762mm)  | 22-7/8" (581mm) | 29-5/8"(752mm)  | 15-1/2 (394mm) | 7.0      | 135/61    |
| G-36  | 14-1/3" (364mm) | 36" (914mm)  | 22-7/8" (581mm) | 35-5/8" (905mm) | 15-1/2 (394mm) | 8.7      | 139/63    |