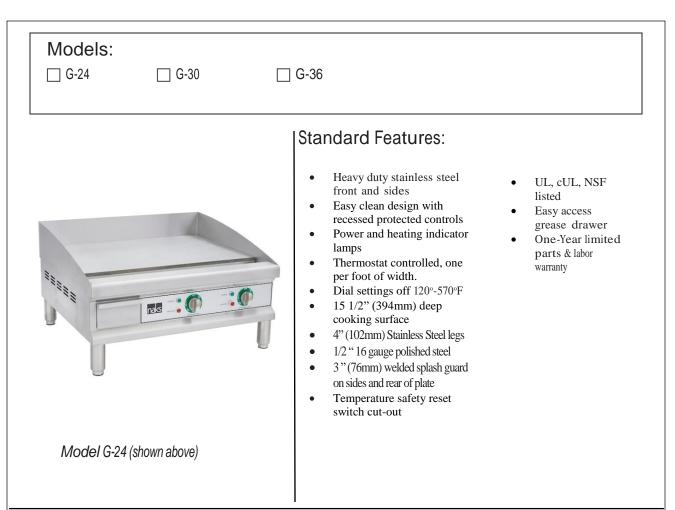

## **Specifications:**

The electric countertop griddles are available in three widths: models G-24-24" (610 mm), G-30-30" (762mm), and G-36-36" (914mm). Designed as free standing or to be banked with other NAKS products. Easy clean design with stainless steel front and sides. Thermostat controlled, with improved insulation underneath the elements allowing for better heat efficiency. Easy access grease drawer.

 Phone
 1-440-365-4567

 Toll Free
 1-800-854-3267

 Fax
 1-440-365-2100

 E-Mail:
 sales@naksinc.com

| Models | Total kW Load<br>208V – 240V |       |             |          |                |       |                                         |  |
|--------|------------------------------|-------|-------------|----------|----------------|-------|-----------------------------------------|--|
|        | Size                         | Phase | Amp<br>Draw | Plug     | Plug Amp       | Watts | Temp. Range                             |  |
| G-24   | 24"                          | 1     | 15          | 6-20P    | 20             | 3500  | 120 <sup>0</sup> F – 570 <sup>0</sup> F |  |
| G-30   | 30"                          | 1     | 20          | 6-20P    | 30             | 4500  | 120 <sup>0</sup> F – 570 <sup>0</sup> F |  |
| G-36   | 36"                          | 3     | 25          | Hardwire | 30 amp breaker | 9000  | 120 <sup>0</sup> F – 570 <sup>0</sup> F |  |

| Medal | Over            | all Dimensio | ns              | Useable Cook    | C E4           | Shipping |           |
|-------|-----------------|--------------|-----------------|-----------------|----------------|----------|-----------|
| Model | Height          | Width        | Depth           | Width           | Depth          | Cu Ft    | Wt. Lb/Kg |
| G-24  | 14-1/3" (364mm) | 24" (610mm)  | 22-7/8" (581mm) | 23-5/8" (600mm) | 15-1/2 (394mm) | 6.0      | 114/52    |
| G-30  | 14-1/3" (364mm) | 30" (762mm)  | 22-7/8" (581mm) | 29-5/8"(752mm)  | 15-1/2 (394mm) | 7.0      | 135/61    |
| G-36  | 14-1/3" (364mm) | 36" (914mm)  | 22-7/8" (581mm) | 35-5/8" (905mm) | 15-1/2 (394mm) | 8.7      | 139/63    |