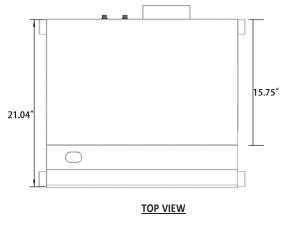

| Medal | Over            | all Dimensio | ns              | Useable Cook    | C E4           | Shipping |           |
|-------|-----------------|--------------|-----------------|-----------------|----------------|----------|-----------|
| Model | Height          | Width        | Depth           | Width           | Depth          | Cu Ft    | Wt. Lb/Kg |
| G-24  | 14-1/3" (364mm) | 24" (610mm)  | 22-7/8" (581mm) | 23-5/8" (600mm) | 15-1/2 (394mm) | 6.0      | 114/52    |
| G-30  | 14-1/3" (364mm) | 30" (762mm)  | 22-7/8" (581mm) | 29-5/8"(752mm)  | 15-1/2 (394mm) | 7.0      | 135/61    |
| G-36  | 14-1/3" (364mm) | 36" (914mm)  | 22-7/8" (581mm) | 35-5/8" (905mm) | 15-1/2 (394mm) | 8.7      | 139/63    |