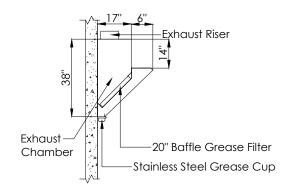

## **General Specifications:**

- Constructed of 18 gauge steel
- All joints are welded liquid tight, without seams by an automatic mig welder
- Hoods are built in accordance with NFPA 96, NSF specifications, and conform to U.L. 710 standards
- Grease trough is made to receive grease extracted by the filters
- Grease filters are 20" baffle type, they carry a U.L. listing and are constructed of a light weight aluminum steel
- Each grease trough is equipped with a stainless steel cup
- Note: Factory does not cut holes in hood