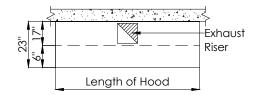

## **General Specifications:**

- Constructed of 18 gauge steel
- All joints are welded liquid tight, without seams by an automatic mig welder
- Hoods are built in accordance with NFPA 96, NSF specifications, and conform to U.L. 710 standards
- Grease trough is made to receive grease extracted by the filters
- Grease filters are 20" baffle type, they carry a U.L. listing and are constructed of a light weight aluminum steel
- Each grease trough is equipped with a stainless steel cup
- Note: Factory does not cut holes in hood