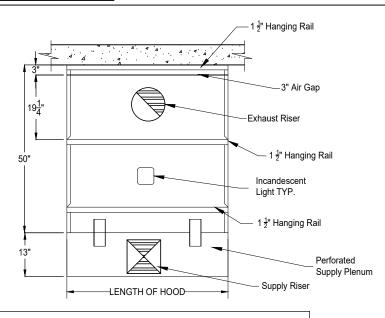

## **Box Canopy w/ Perforated Supply Plenum (TYPE I)**

**Hood General Specifications** 

- Hoods are built in accordance with NFPA 96, NSF
  Specifications and Conforms to UL listed to ANSI / UL and CAN / ULC
- Hoods are constructed of 18 gauge steel
- All joints are welded liquid tight, without seams
- Grease Filters are 16" stainless steel baffle type which carry a UL listing
- Grease trough is made to receive grease extracted by the filter
- Each Grease trough is equipped with a stainless steel cup
- Factory does not cut holes in hood
- Standard 430 all stainless steel where exposed (front and ends)