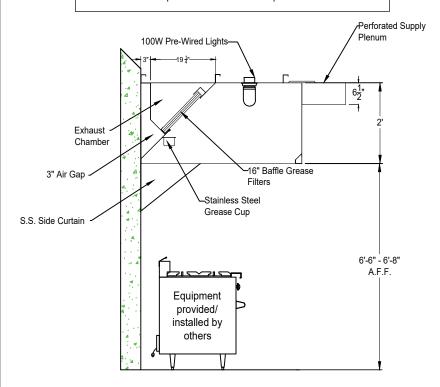

## **Box Canopy w/ Perforated Supply Plenum (TYPE I)**

**Hood General Specifications** 

- Hoods are built in accordance with NFPA 96, NSF
  Specifications and Conforms to UL listed to ANSI / UL and CAN / ULC
- Hoods are constructed of 18 gauge steel
- All joints are welded liquid tight, without seams
- Grease Filters are 16" stainless steel baffle type which carry a UL listing
- Grease trough is made to receive grease extracted by the filter
- Each Grease trough is equipped with a stainless steel cup
- Factory does not cut holes in hood
- Standard 430 all stainless steel where exposed (front and ends)