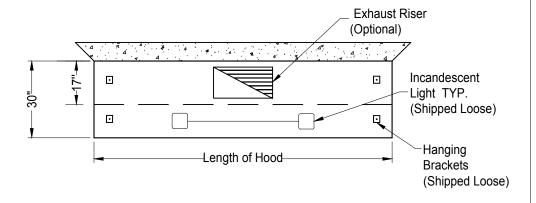

## Notes:

- · Factory does not cut holes in hood
- Lights and Hanging Brackets are shipped loose
- Can be installed upon request.