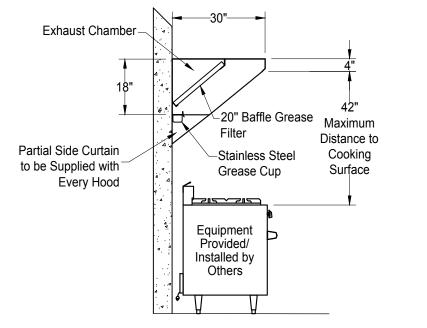

## **Hood General Specifications**

- Hoods are built in accordance with NFPA 96, NSF
  Specifications and UL Listed to ANSI / UL and CAN / ULC
- Hoods are constructed of 18 gauge stainless steel
- Grease Filters are 20" baffle type which carry a U.L. listing and constructed of Stainless Steel
- Grease trough is made to receive grease extracted by the filter
- Each Grease trough is equipped with a stainless steel cup