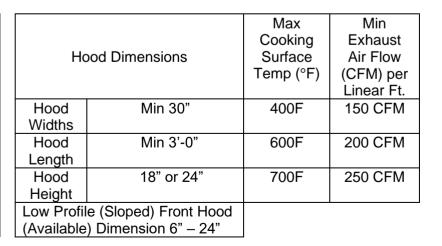

## FEATURES:

- > All hoods are constructed of 18 Gauge 430 Stainless Steel
- UL710 hood design has the Lowest CFM per ft for over 700-degree appliances (UL or ETL)
- First UL Listed hood that does not require factory cut duct connections
- New IPS (Internal Perforated Supply) is manufactured with high quality 304 Stainless Perforated material
- > Allows for flexibility on supply connections when site is less than ideal
- IPS enhances mixing Supply Air into the primary Effluent Air being discharged