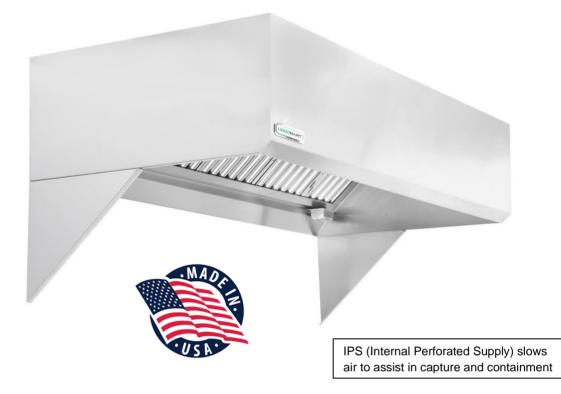

## SHORT CYCLE MAKEUP AIR WITH <u>NEW</u> IPS (INTERNAL PERFORATED SUPPLY) TECHNOLOGY

HoodMart's Short Cycle Makeup Air with IPS (Internal Perforated Supply) removes grease laden vapors from the air while replacing air without causing negative air pressure. This allows using a fresh air makeup air fan instead of a costly tempered air unit. IPS (Internal Perforated Supply) takes advantage of the Coanda Effect created inside the hood, further assisting with capture and containment

## FEATURES:

- > All hoods are constructed of 18 Gauge 430 Stainless Steel
- UL710 hood design has the Lowest CFM per ft for over 700-degree appliances (UL or ETL)
- First UL Listed hood that does not require factory cut duct connections
- New IPS (Internal Perforated Supply) is manufactured with high quality 304 Stainless Perforated material
- > Allows for flexibility on supply connections when site is less than ideal
- IPS enhances mixing Supply Air into the primary Effluent Air being discharged