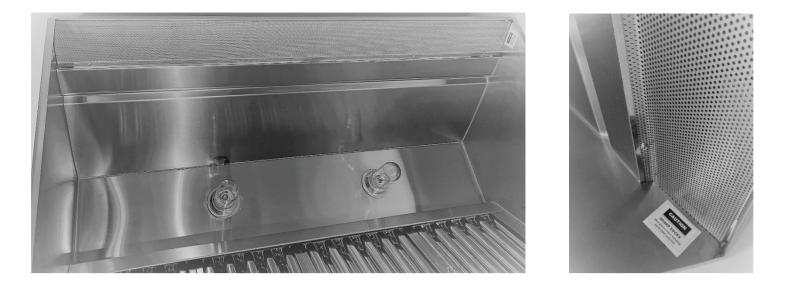

## FEATURES:

- > All hoods are constructed of 18 Gauge 430 Stainless Steel
- UL710 hood design has the Lowest CFM per ft for over 700-degree appliances (UL or ETL)
- First UL Listed hood that does not require factory cut duct connections
- New IPS (Internal Perforated Supply) is manufactured with high quality 304 Stainless Perforated material
- > Allows for flexibility on supply connections when site is less than ideal
- IPS enhances mixing Supply Air into the primary Effluent Air being discharged