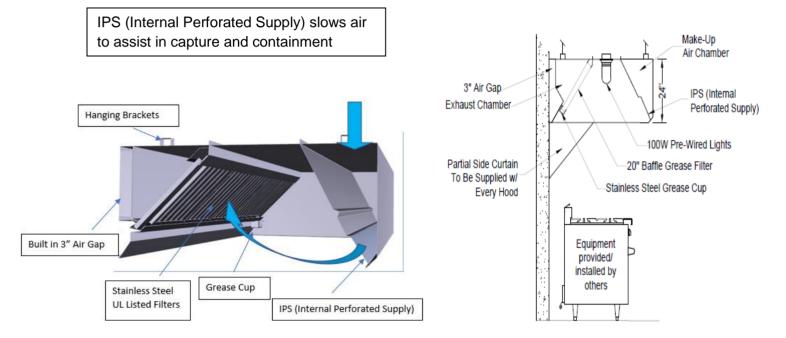

## SHORT CYCLE MAKEUP AIR WITH <u>NEW</u> IPS (INTERNAL PERFORATED SUPPLY) TECHNOLOGY

HoodMart's Short Cycle Makeup Air with IPS (Internal Perforated Supply) removes grease laden vapors from the air while replacing air without causing negative air pressure. This allows using a fresh air makeup air fan instead of a costly tempered air unit. IPS (Internal Perforated Supply) takes advantage of the Coanda Effect created inside the hood, further assisting with capture and containment

## FEATURES:

- > All hoods are constructed of 18 Gauge 430 Stainless Steel
- UL710 hood design has the Lowest CFM per ft for over 700-degree appliances (UL or ETL)
- First UL Listed hood that does not require factory cut duct connections
- New IPS (Internal Perforated Supply) is manufactured with high quality 304 Stainless Perforated material
- > Allows for flexibility on supply connections when site is less than ideal
- IPS enhances mixing Supply Air into the primary Effluent Air being discharged