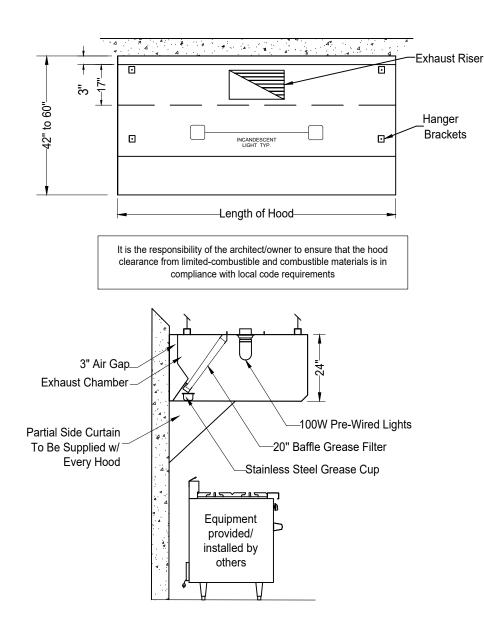

## Box Exhaust Only Hood System Canopy (TYPE I)

Hood General Specifications

- Hoods are built in accordance with NFPA 96, NSF Specifications and Conforms to UL listed to ANSI / UL and CAN / ULC
- Hoods are constructed of 18 gauge steel
- All joints are welded liquid tight, without seams
- Grease Filters are 20" stainless steel baffle type which carry a UL listing
- Grease trough is made to receive grease extracted by the filter
- Each Grease trough is equipped with a stainless steel cup
- Factory does not cut holes in hood Hoods 10' and larger receive 6 hanger brackets total
- Standard 430 all stainless steel where exposed (front and ends)