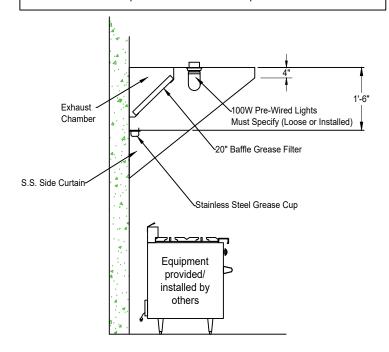

## **Concession Trailer (TYPE I)**

**Hood General Specifications** 

- Hoods are built in accordance with NFPA 96, NSF
   Specifications and Conforms to UL listed to ANSI / UL and CAN / ULC
- Hoods are constructed of 18 gauge steel
- All joints are welded liquid tight, without seams
- Grease Filters are 20" stainless steel baffle type which carry a UL listing
- Grease trough is made to receive grease extracted by the filter
- Each Grease trough is equipped with a stainless steel cup
- Factory does not cut holes in hood Hoods 10' and larger receive 6 hanger brackets total
- Standard 430 all stainless steel