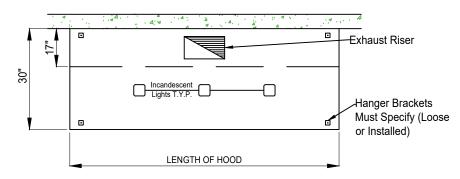

## **Concession Trailer (TYPE I)**

**Hood General Specifications** 

- Hoods are built in accordance with NFPA 96, NSF
   Specifications and Conforms to UL listed to ANSI / UL and CAN / ULC
- Hoods are constructed of 18 gauge steel
- All joints are welded liquid tight, without seams
- Grease Filters are 20" stainless steel baffle type which carry a UL listing
- Grease trough is made to receive grease extracted by the filter
- Each Grease trough is equipped with a stainless steel cup
- Factory does not cut holes in hood Hoods 10' and larger receive 6 hanger brackets total
- Standard 430 all stainless steel