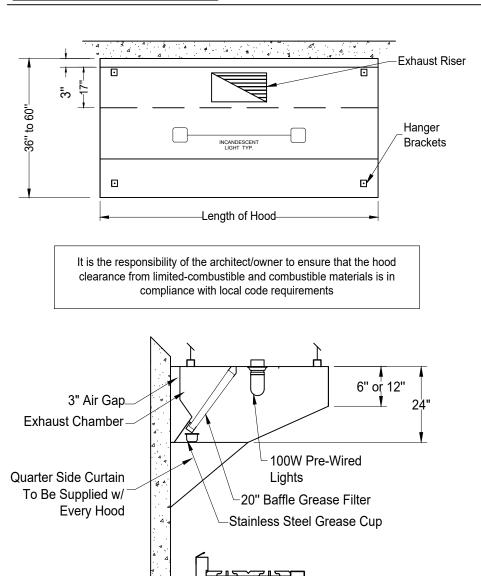

## Low Ceiling Box Exhaust Canopy (TYPE I)

Hood General Specifications

- Hoods are built in accordance with NFPA 96, NSF Specifications and Conforms to UL listed to ANSI / UL and CAN / ULC
- Hoods are constructed of 18 gauge steel
- All joints are welded liquid tight, without seams
- Grease Filters are 20" stainless steel baffle type which carry a UL listing
- Grease trough is made to receive grease extracted by the filter
- Each Grease trough is equipped with a stainless steel cup
- Factory does not cut holes in hood Hoods 10' and larger receive 6 hanger brackets total
- Standard 430 all stainless steel where exposed (front and ends)