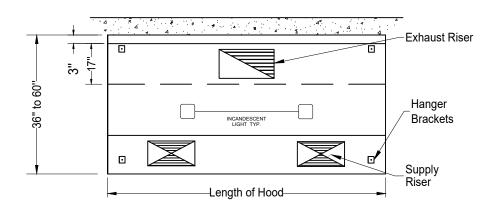

## Low Ceiling Box Make-Up Air Canopy (TYPE I)

**Hood General Specifications** 

- Hoods are built in accordance with NFPA 96, NSF
   Specifications and Conforms to UL listed to ANSI / UL and CAN / ULC
- Hoods are constructed of 18 gauge steel
- All joints are welded liquid tight, without seams
- Grease Filters are 20" stainless steel baffle type which carry a UL listing
- Grease trough is made to receive grease extracted by the filter
- Each Grease trough is equipped with a stainless steel cup
- Factory does not cut holes in hood Hoods 10' and larger receive 6 hanger brackets total
- Standard 430 all stainless steel where exposed (front and ends)