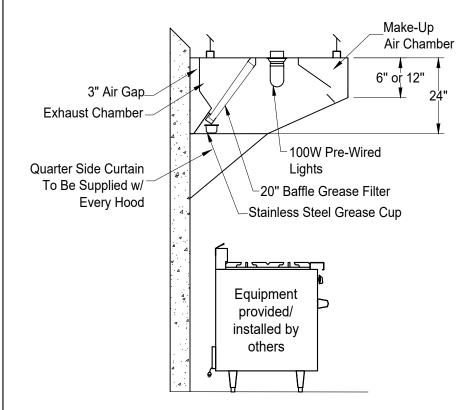

## Low Ceiling Box Make-Up Air Canopy (TYPE I)

**Hood General Specifications** 

- Hoods are built in accordance with NFPA 96, NSF
   Specifications and Conforms to UL listed to ANSI / UL and CAN / ULC
- Hoods are constructed of 18 gauge steel
- All joints are welded liquid tight, without seams
- Grease Filters are 20" stainless steel baffle type which carry a UL listing
- Grease trough is made to receive grease extracted by the filter
- Each Grease trough is equipped with a stainless steel cup
- Factory does not cut holes in hood Hoods 10' and larger receive 6 hanger brackets total
- Standard 430 all stainless steel where exposed (front and ends)