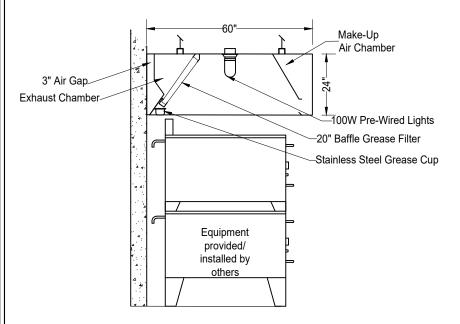

## Pizza Canopy Hood w/ Make-Up Air Supply (TYPE I)

Hood General Specifications 8' L x 60" D

- Hoods are built in accordance with NFPA 96, NSF
   Specifications and Conforms to UL listed to ANSI / UL and CAN / ULC
- Hoods are constructed of 18 gauge steel
- All joints are welded liquid tight, without seams
- Grease Filters are 20" stainless steel baffle type which carry a UL listing
- Grease trough is made to receive grease extracted by the filter
- Each Grease trough is equipped with a stainless steel cup
- Factory does not cut holes in hood Hoods 10' and larger receive 6 hanger brackets total
- Standard 430 all stainless steel where exposed (front and ends)