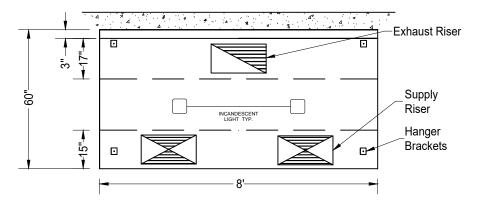

## Pizza Canopy Hood w/ Make-Up Air Supply (TYPE I)

Hood General Specifications 8' L x 60" D

- Hoods are built in accordance with NFPA 96, NSF
   Specifications and Conforms to UL listed to ANSI / UL and CAN / ULC
- Hoods are constructed of 18 gauge steel
- All joints are welded liquid tight, without seams
- Grease Filters are 20" stainless steel baffle type which carry a UL listing
- Grease trough is made to receive grease extracted by the filter
- Each Grease trough is equipped with a stainless steel cup
- Factory does not cut holes in hood Hoods 10' and larger receive 6 hanger brackets total
- Standard 430 all stainless steel where exposed (front and ends)