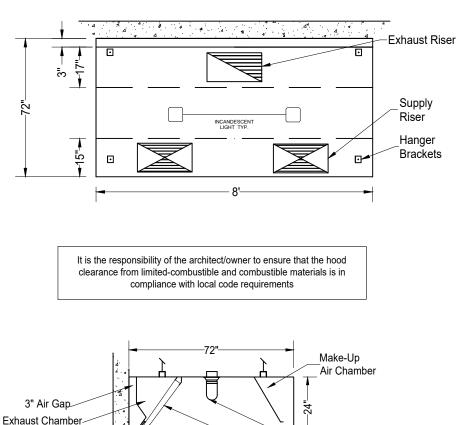

a

r

Equipment provided/ installed by others -100W Pre-Wired Lights -20" Baffle Grease Filter

Stainless Steel Grease Cup

## Pizza Canopy Hood w/ Make-Up Air Supply (TYPE I)

Hood General Specifications 8' L x 72" D

- Hoods are built in accordance with NFPA 96, NSF Specifications and Conforms to UL listed to ANSI / UL and CAN / ULC
- Hoods are constructed of 18 gauge steel
- All joints are welded liquid tight, without seams
- Grease Filters are 20" stainless steel baffle type which carry a UL listing
- Grease trough is made to receive grease extracted by the filter
- Each Grease trough is equipped with a stainless steel cup
- Factory does not cut holes in hood Hoods 10' and larger receive 6 hanger brackets total
- Standard 430 all stainless steel where exposed (front and ends)