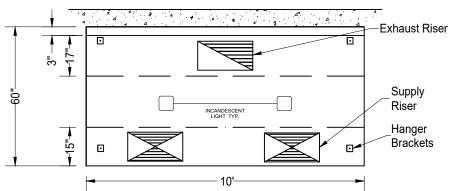

## Pizza Canopy Hood w/ Make-Up Air Supply (TYPE I)

Hood General Specifications 10' L x 60" D

- Hoods are built in accordance with NFPA 96, NSF Specifications and Conforms to UL listed to ANSI / UL and CAN / ULC
- Hoods are constructed of 18 gauge steel
- All joints are welded liquid tight, without seams
- Grease Filters are 20" stainless steel baffle type which carry a UL listing
- Grease trough is made to receive grease extracted by the filter
- Each Grease trough is equipped with a stainless steel cup
- Factory does not cut holes in hood Hoods 10' and larger receive 6 hanger brackets total
- Standard 430 all stainless steel where exposed (front and ends)