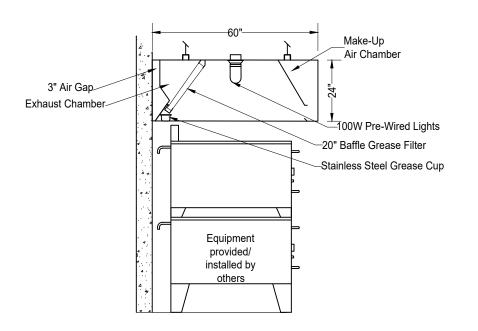

## Pizza Canopy Hood w/ Make-Up Air Supply (TYPE I)

Hood General Specifications 10' L x 60" D

- Hoods are built in accordance with NFPA 96, NSF Specifications and Conforms to UL listed to ANSI / UL and CAN / ULC
- Hoods are constructed of 18 gauge steel
- All joints are welded liquid tight, without seams
- Grease Filters are 20" stainless steel baffle type which carry a UL listing
- Grease trough is made to receive grease extracted by the filter
- Each Grease trough is equipped with a stainless steel cup
- Factory does not cut holes in hood Hoods 10' and larger receive 6 hanger brackets total
- Standard 430 all stainless steel where exposed (front and ends)