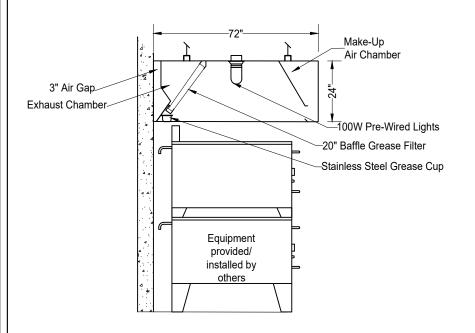

## Pizza Canopy Hood w/ Make-Up Air Supply (TYPE I)

Hood General Specifications 10' L x 72" D

- Hoods are built in accordance with NFPA 96, NSF Specifications and Conforms to UL listed to ANSI / UL and CAN / ULC
- Hoods are constructed of 18 gauge steel
- All joints are welded liquid tight, without seams
- Grease Filters are 20" stainless steel baffle type which carry a UL listing
- Grease trough is made to receive grease extracted by the filter
- Each Grease trough is equipped with a stainless steel cup
- Factory does not cut holes in hood Hoods 10' and larger receive 6 hanger brackets total
- Standard 430 all stainless steel where exposed (front and ends)