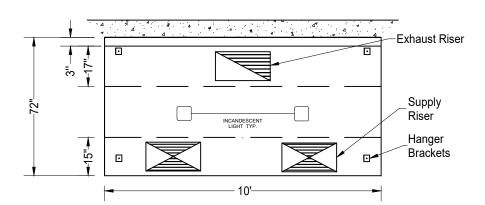

## Pizza Canopy Hood w/ Make-Up Air Supply (TYPE I)

Hood General Specifications 10' L x 72" D

- Hoods are built in accordance with NFPA 96, NSF Specifications and Conforms to UL listed to ANSI / UL and CAN / ULC
- Hoods are constructed of 18 gauge steel
- All joints are welded liquid tight, without seams
- Grease Filters are 20" stainless steel baffle type which carry a UL listing
- Grease trough is made to receive grease extracted by the filter
- Each Grease trough is equipped with a stainless steel cup
- Factory does not cut holes in hood Hoods 10' and larger receive 6 hanger brackets total
- Standard 430 all stainless steel where exposed (front and ends)