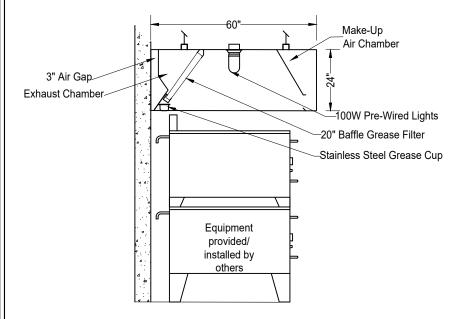

## Pizza Canopy Hood w/ Make-Up Air Supply (TYPE I)

Hood General Specifications 12' L x 60" D

- Hoods are built in accordance with NFPA 96, NSF
   Specifications and Conforms to UL listed to ANSI / UL and CAN / ULC
- Hoods are constructed of 18 gauge steel
- All joints are welded liquid tight, without seams
- Grease Filters are 20" stainless steel baffle type which carry a UL listing
- Grease trough is made to receive grease extracted by the filter
- Each Grease trough is equipped with a stainless steel cup
- Factory does not cut holes in hood
   Hoods 10' and larger receive 6 hanger
   brackets total
- Standard 430 all stainless steel where exposed (front and ends)