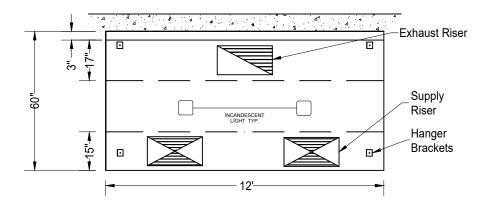

## Pizza Canopy Hood w/ Make-Up Air Supply (TYPE I)

Hood General Specifications 12' L x 60" D

- Hoods are built in accordance with NFPA 96, NSF
   Specifications and Conforms to UL listed to ANSI / UL and CAN / ULC
- Hoods are constructed of 18 gauge steel
- All joints are welded liquid tight, without seams
- Grease Filters are 20" stainless steel baffle type which carry a UL listing
- Grease trough is made to receive grease extracted by the filter
- Each Grease trough is equipped with a stainless steel cup
- Factory does not cut holes in hood
   Hoods 10' and larger receive 6 hanger
   brackets total
- Standard 430 all stainless steel where exposed (front and ends)