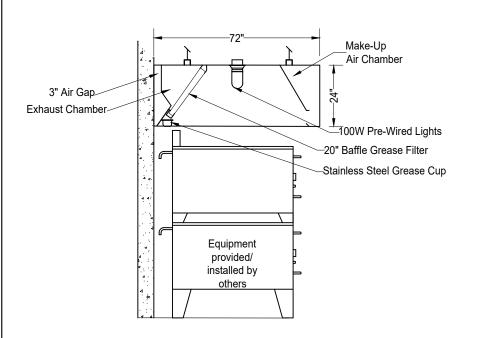

## Pizza Canopy Hood w/ Make-Up Air Supply (TYPE I)

Hood General Specifications 12' L x 72" D

- Hoods are built in accordance with NFPA 96, NSF Specifications and Conforms to UL listed to ANSI / UL and CAN / ULC
- Hoods are constructed of 18 gauge steel
- All joints are welded liquid tight, without seams
- Grease Filters are 20" stainless steel baffle type which carry a UL listing
- Grease trough is made to receive grease extracted by the filter
- Each Grease trough is equipped with a stainless steel cup
- Factory does not cut holes in hood Hoods 10' and larger receive 6 hanger brackets total
- Standard 430 all stainless steel where exposed (front and ends)