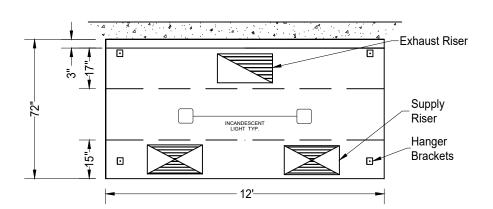

## Pizza Canopy Hood w/ Make-Up Air Supply (TYPE I)

Hood General Specifications 12' L x 72" D

- Hoods are built in accordance with NFPA 96, NSF Specifications and Conforms to UL listed to ANSI / UL and CAN / ULC
- Hoods are constructed of 18 gauge steel
- All joints are welded liquid tight, without seams
- Grease Filters are 20" stainless steel baffle type which carry a UL listing
- Grease trough is made to receive grease extracted by the filter
- Each Grease trough is equipped with a stainless steel cup
- Factory does not cut holes in hood Hoods 10' and larger receive 6 hanger brackets total
- Standard 430 all stainless steel where exposed (front and ends)