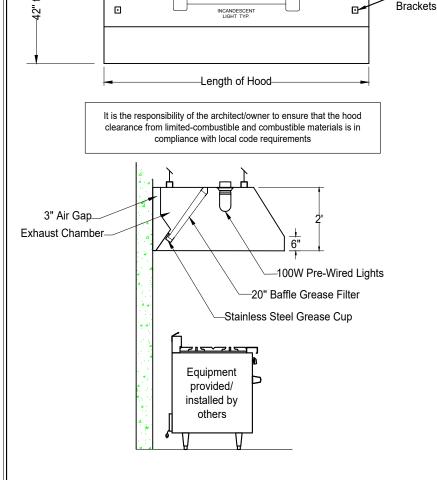

## Taper Exhaust Canopy (TYPE I)

**Hood General Specifications** 

- Hoods are built in accordance with NFPA 96, NSF
  Specifications and Conforms to UL listed to ANSI / UL and CAN / ULC
- Hoods are constructed of 18 gauge steel
- All joints are welded liquid tight, without seams
- Grease Filters are 20" stainless steel baffle type which carry a UL listing
- Grease trough is made to receive grease extracted by the filter
- Each Grease trough is equipped with a stainless steel cup
- Factory does not cut holes in hood Hoods 10' and larger receive 6 hanger brackets total
- Standard 430 all stainless steel where exposed (front and ends)