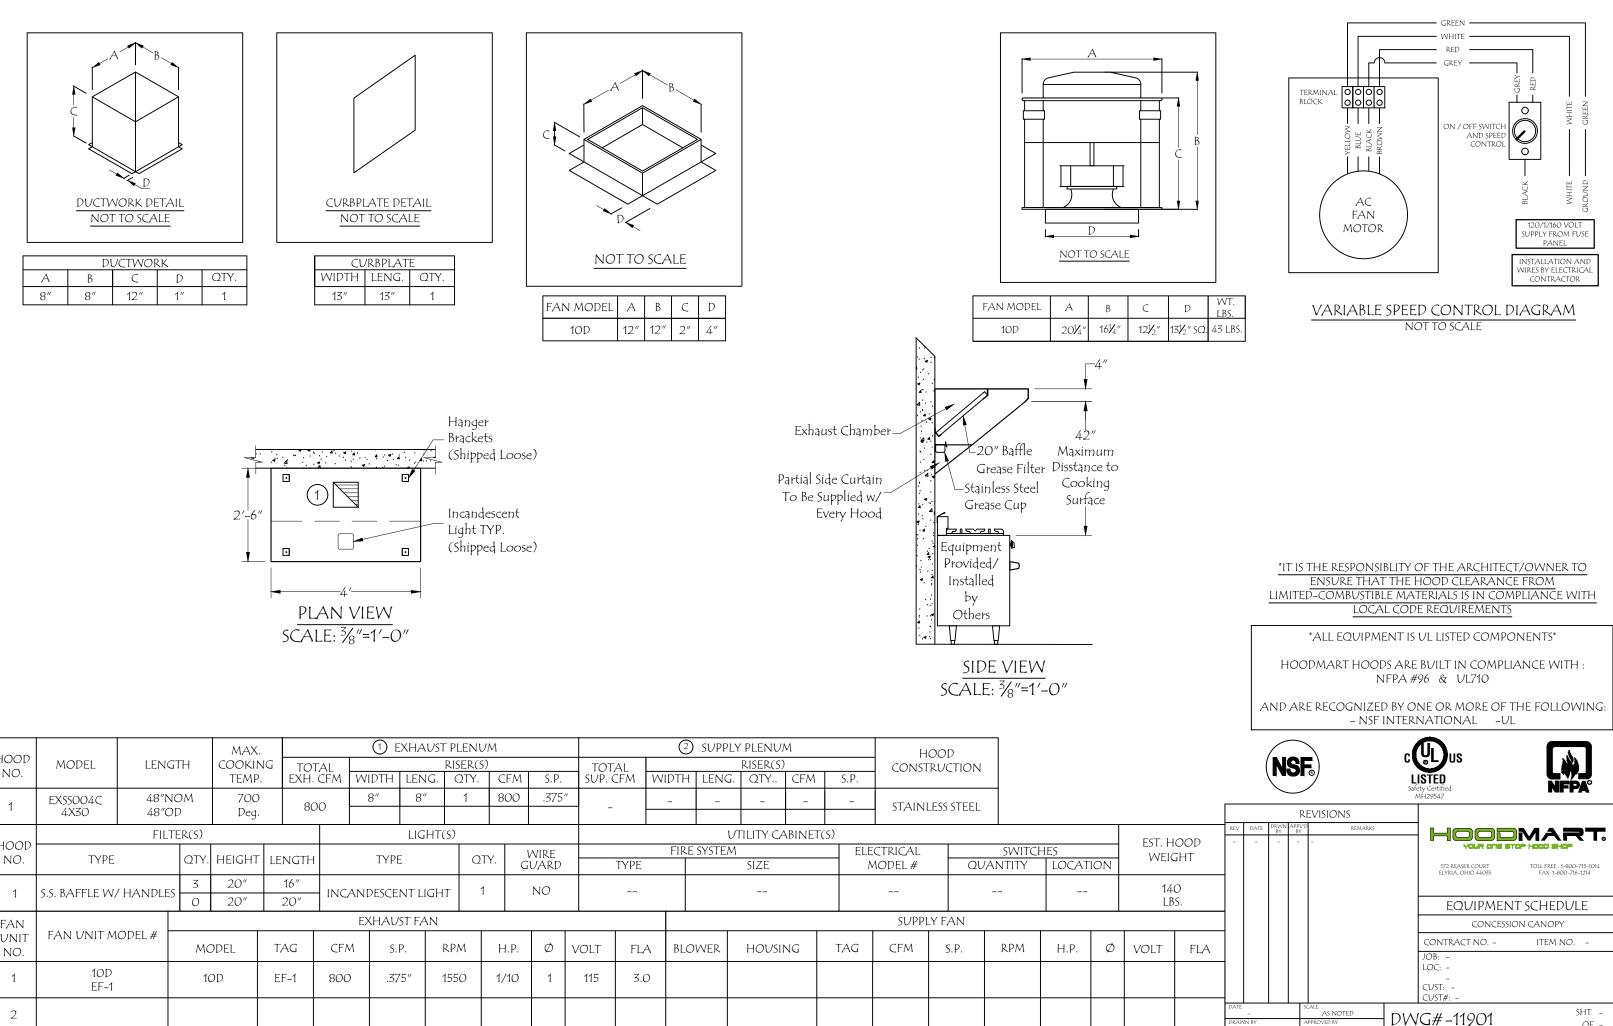

OF -

| HOOD<br>NO. |                        |        |         | MAX.            |        | () EXHAUST PLENUM  |       |       |                 |       |                    |       | SUPPLY PLENUM |          |             |       |     |            | НООР            |             |                 |      |     |       |                     |  |
|-------------|------------------------|--------|---------|-----------------|--------|--------------------|-------|-------|-----------------|-------|--------------------|-------|---------------|----------|-------------|-------|-----|------------|-----------------|-------------|-----------------|------|-----|-------|---------------------|--|
|             | MODEL                  | LENGTH |         | COOKIN<br>TEMP. | 10     | FAL _              |       |       | RISER(S         |       |                    |       | FAL _         | RISER(S) |             |       |     |            | Construct       |             |                 |      |     |       |                     |  |
|             |                        |        |         |                 | EXH.   | CFM                | WIDTH | LENG. | QTY.            | CFM   |                    |       | . CFM         | width    | I LENG.     | QTY   | CFM | S.P.       |                 |             |                 |      |     |       |                     |  |
| 1           | EXSSOO4C               | 48″NOM |         | 700             | 00     | 00                 | 8″    | 8″    | 1               | 800   | .375               |       |               | -        | -           | -     | -   | -          | STAINLESS STEEL |             |                 |      |     |       |                     |  |
|             | 4X30 48″O              |        | DD Deg. |                 |        |                    |       |       |                 |       |                    |       | _             |          |             |       |     |            |                 | _E33 31 EEE |                 |      |     |       |                     |  |
|             |                        |        |         | LIGHT(S)        |        |                    |       |       |                 |       | UTILITY CABINET(S) |       |               |          |             |       |     |            |                 |             |                 |      |     |       |                     |  |
| HOOD<br>NO. |                        |        |         |                 | LENGTH |                    |       |       | Q               | D/    | WIRE               |       |               | FIR      | FIRE SYSTEM |       |     | ELE        | ELECTRICAL      |             | SWITCH          |      | HES |       | est. hood<br>weight |  |
|             | TYPE                   |        | QTY.    | HEIGHT          | LENGIH |                    | TYPE  |       | Q               | IY.   | GUARD              |       | TYPE          |          | SIZE        |       |     | /          | MODEL #         |             | ANTITY LOCATION |      | ION |       |                     |  |
| 1           | s.s. BAFFLE W/ HANDLE. |        | 3       | 20″             | 16″    |                    |       |       | ит <sup>(</sup> | 1     | NO                 |       |               |          |             |       |     |            |                 |             |                 |      |     |       | 140                 |  |
|             |                        |        | 0       | 20″             | 20″    | INCANDESCENT LIGHT |       |       |                 | ·     |                    |       |               |          |             |       |     |            |                 |             |                 |      |     |       | LBS.                |  |
| FAN<br>UNIT | FAN UNIT MODEL #       |        |         |                 |        | exhaust fan        |       |       |                 |       |                    |       |               |          |             |       |     | SUPPLY FAN |                 |             |                 |      |     |       |                     |  |
|             |                        |        |         |                 | TAC    | CEM                |       |       | DDM             |       | đ                  | LUQUE |               | DL       |             |       |     | TAG        | CEM             | C D         | DDM             |      |     | LUQUE |                     |  |
| NO.         |                        |        | MC      | ODEL            | TAG    | CFM                | S.    | Ρ.    | RPM             | H.P.  | Ø                  | VOLT  | FLA           | BLC      | OWER        | Housi | NG  | IAG        | CFM             | S.P.        | RPM             | H.P. | Ø   | VOLT  | FL                  |  |
| 1           | 10D<br>EF-1            |        | 10D E   |                 | EF-1   | 800                | .37   | ·5″   | 1550            | 1/10  | 1                  | 115   | 3.0           |          |             |       |     |            |                 |             |                 |      |     |       | 1                   |  |
| •           |                        |        |         |                 | 2      | 000                | .57   | 5     | 1550            | 17 10 | •                  |       | 5.0           |          |             |       |     |            |                 |             |                 |      |     | 1     |                     |  |
| 2           |                        |        |         |                 |        |                    |       |       |                 |       |                    |       |               |          |             |       |     |            |                 |             |                 |      |     |       |                     |  |
| ∠           |                        |        |         |                 |        |                    |       |       |                 |       |                    |       |               |          |             |       |     |            |                 |             |                 |      |     |       | 1                   |  |
|             |                        |        |         |                 |        |                    |       |       |                 |       |                    |       | 1             |          |             |       |     |            |                 |             |                 |      |     |       | /                   |  |