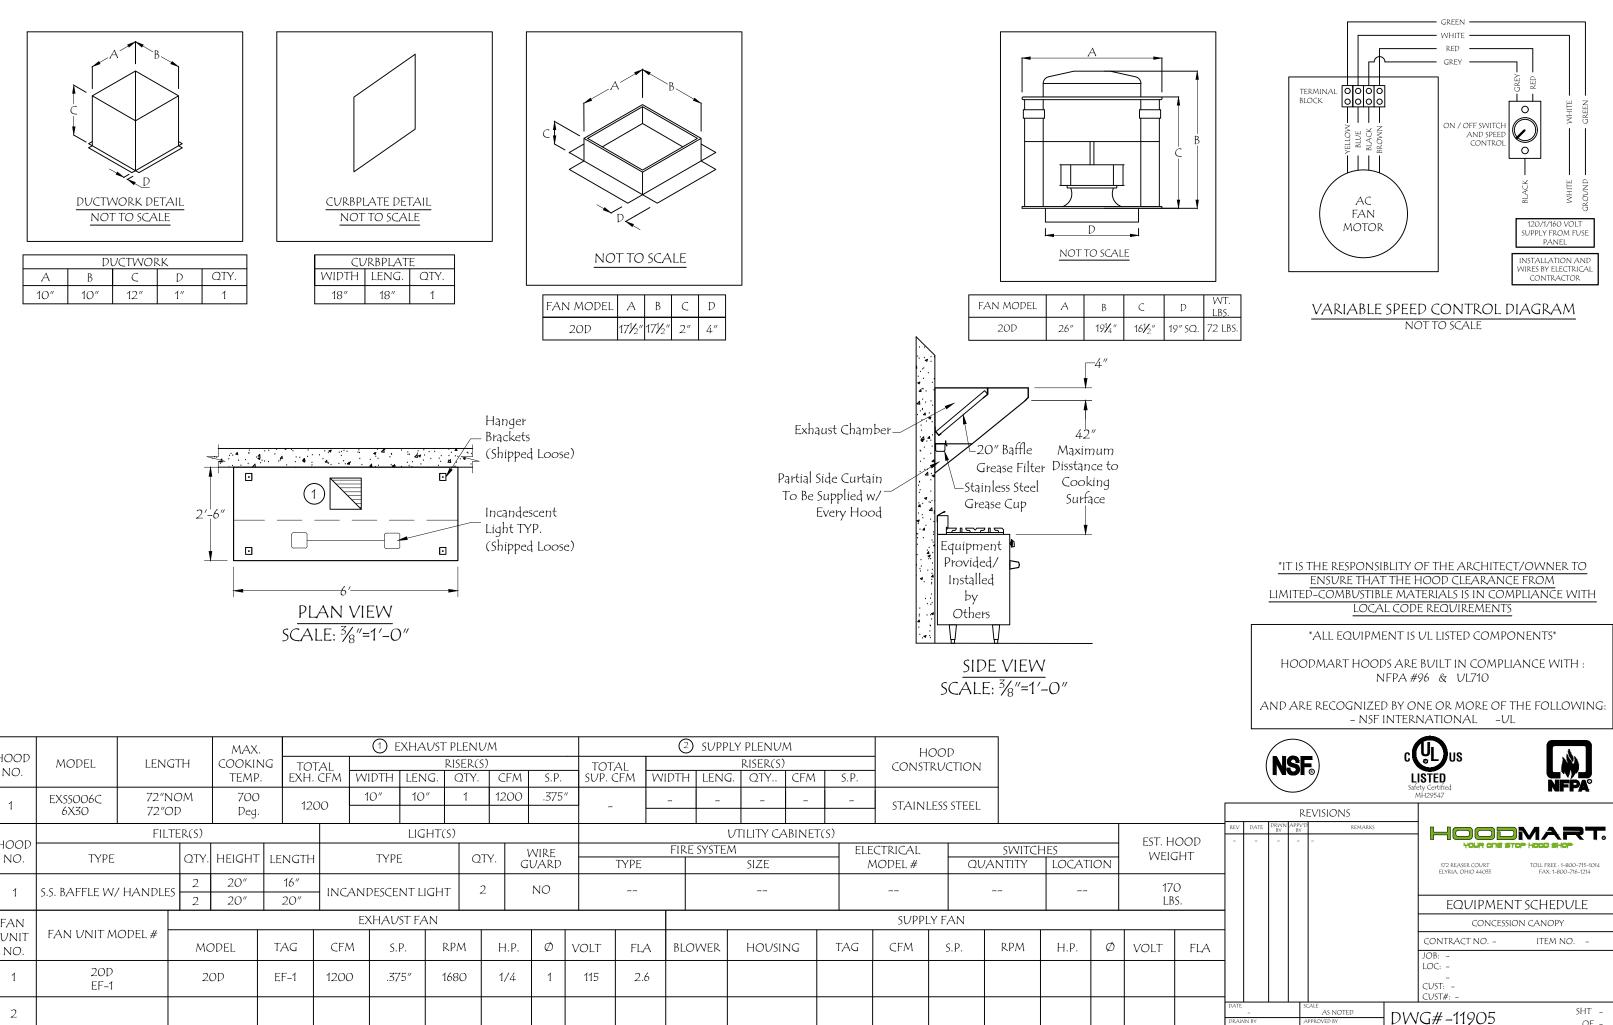

OF -

| HOOD<br>NO. |                       |      |       | MAX.   |        | 1 EXHAUST PLENUM   |       |       |         |      |       |      | SUPPLY PLENUM      |          |             |       |     |            | НООР                  |       | ]       |       |           |           |          |  |
|-------------|-----------------------|------|-------|--------|--------|--------------------|-------|-------|---------|------|-------|------|--------------------|----------|-------------|-------|-----|------------|-----------------------|-------|---------|-------|-----------|-----------|----------|--|
|             | MODEL                 | LENC | ΤН    |        |        | TAL                |       |       | RISER(S |      |       |      | AL                 | RISER(S) |             |       |     |            | Construc              |       |         |       |           |           |          |  |
|             |                       |      |       | TEMP.  | EXH.   | . CFM              | WIDTH | LENG. | QTY.    | CFM  | S.P.  | SUP. | CFM V              | NIDTH    | I LENG.     | . QTY | CFM | S.P.       |                       |       |         |       |           |           |          |  |
| 1           | EXSSOO6C              | 72″N | ОМ    | 700    | 10     | 00                 | 10″   | 10″   | 1       | 1200 | .375  | "    |                    | -        | _           | _     | -   | -          |                       |       |         |       |           |           |          |  |
|             | 6X30 72'              |      | D     | Deg.   | 12     | 00                 |       |       |         |      |       |      |                    |          |             |       |     |            | STAINLESS STEEL       |       |         |       |           |           |          |  |
| HOOD<br>NO. |                       | Filt | ER(S) |        |        | LIGHT(S)           |       |       |         |      |       |      | UTILITY CABINET(S) |          |             |       |     |            |                       | · · · |         |       |           | est. Hood |          |  |
|             | ТҮРЕ                  |      |       |        | LENGT  |                    | TYPE  |       |         |      | WIRE  |      |                    | FIR      | FIRE SYSTEM |       |     |            | ELECTRICAL<br>MODEL # |       | SWITCH  |       | IES       |           | WEIGHT   |  |
|             |                       |      |       | HEIGHT | LENGIE | 1                  |       |       |         | Y. C | JUARD |      | TYPE               |          | SIZE        |       |     |            |                       |       | JANTITY | LOCAT | ON WEIGHT |           |          |  |
| 1           | S.S. BAFFLE W/ HANDLE |      | _ 2   | 20″    | 16″    | INC                |       |       |         | ,    | NO    |      |                    |          |             |       |     |            |                       |       |         |       |           |           | 170      |  |
|             |                       |      | 2     | 20″    | 20″    | INCANDESCENT LIGHT |       |       | IT ∠    |      |       |      |                    |          |             |       |     |            |                       |       |         |       |           |           | LBS.     |  |
| FAN<br>VNIT | FAN UNIT MODEL #      |      |       |        |        | exhaust fan        |       |       |         |      |       |      |                    |          |             |       |     | SUPPLY FAN |                       |       |         |       |           |           |          |  |
|             |                       |      |       |        | l tag  |                    | CFM S |       | RPM     |      | Ø     | VOLT |                    | DIC      |             | LIQUA |     | TAG        | CFM                   | S.P.  | RPM     |       | Ø         | VOLT      |          |  |
| NO.         |                       |      | MODEL |        | IAG    | Сгл                | A 5.  | Ρ.    | KPM     | H.P. | Ø     | VOLT | FLA                | DLC      | ower        | Housi | NG  | IAG        | CFM                   | 5.P.  | KP/M    | H.P.  | Ø         | VOLT      | FL       |  |
| 1           | 20D<br>EF-1           |      | 20D E |        | EF-1   | 1200               | ) 37  | 75″   | 1680    | 1/4  | 1     | 115  | 2.6                |          |             |       |     |            |                       |       |         |       |           |           |          |  |
|             |                       |      |       |        | L      | 1200               |       | 5     |         | 17 - | •     | 115  | 2.0                |          |             |       |     |            |                       |       |         |       |           |           |          |  |
| 2           |                       |      |       |        |        |                    |       |       |         |      |       |      |                    |          |             |       |     |            |                       |       |         |       |           |           |          |  |
|             |                       |      |       |        |        |                    |       |       |         |      |       |      |                    |          |             |       |     |            |                       |       |         |       |           |           |          |  |
| ·           |                       |      |       |        |        |                    |       |       | 1       |      |       |      |                    |          |             |       |     |            | I                     |       |         |       |           |           | <u> </u> |  |