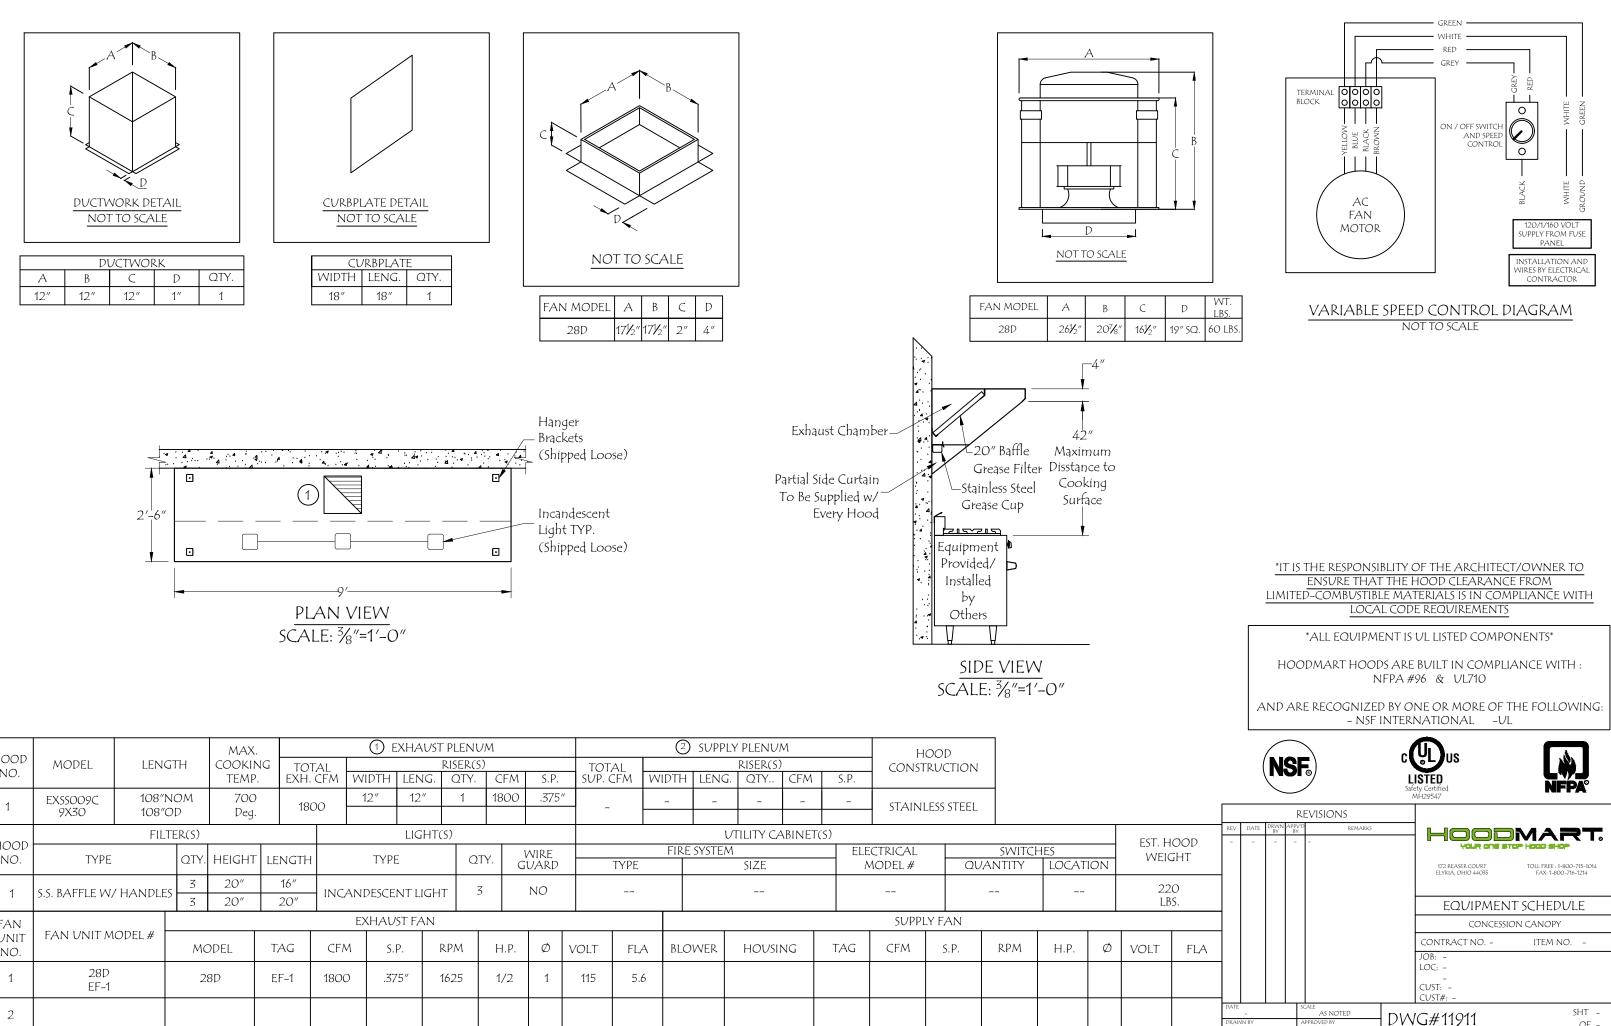

| SCALE: | <sup>3</sup> / <sub>8</sub> "=1'-0" |
|--------|-------------------------------------|
| JCALL. | 18 1.0                              |

OF -

|             |                       |         |        | 1        |                  |                      |                                    |       |             |        |                    |        |                 |             |       |            |     |       |                       |           |          |       |          |      |     |
|-------------|-----------------------|---------|--------|----------|------------------|----------------------|------------------------------------|-------|-------------|--------|--------------------|--------|-----------------|-------------|-------|------------|-----|-------|-----------------------|-----------|----------|-------|----------|------|-----|
| HOOD<br>NO. |                       |         |        | MAX.     |                  |                      | <ol> <li>EXHAUST PLENUM</li> </ol> |       |             |        |                    |        | 2 SUPPLY PLENUM |             |       |            |     |       | ноор                  |           |          |       |          |      |     |
|             | MODEL                 | LENG    | LENGTH |          | IG TO            | TAL                  |                                    |       | RISER(S     |        |                    | TOT    | AL              | RISER(S)    |       |            |     |       | 1                     | RUCTION   |          |       |          |      |     |
|             |                       |         |        |          | EXH.             | CFM                  | width                              | LENG. | QTY.        | CFM    | S.P.               | SUP. ( | CFM V           | VIDTH       | LENG. | G. QTY CFM |     | S.P.  |                       |           |          |       |          |      |     |
|             | exssoo9c              | 108"NOM |        | 700      |                  |                      | 12″                                | 12″   | 1           | 1 1800 |                    | /      |                 | -           | _     | _          | -   | _     |                       |           |          |       |          |      |     |
| 1           | 9X30 108'             |         | OD     | Deg.     | 18               | - oc                 |                                    |       |             |        |                    |        |                 |             |       |            |     |       | staini                | ESS STEEL |          |       |          |      |     |
|             |                       |         | I      | LIGHT(S) |                  |                      |                                    |       |             |        | UTILITY CABINET(S) |        |                 |             |       |            |     |       |                       |           | est. Hoc |       |          |      |     |
| HOOD<br>NO. | ТҮРЕ                  |         |        |          |                  |                      | TYPE                               |       |             |        | WIRE               |        |                 | FIRE SYSTEM |       |            |     | ELE   | ELECTRICAL<br>MODEL # |           | SWITCH   |       | rches    |      |     |
|             |                       |         | QTY.   | . HEIGHT | LENGTH           |                      |                                    |       |             | ry. c  | SUARD              |        | TYPE            |             | SIZE  |            |     |       |                       |           | JANTITY  | LOCAT | ON WEIGH |      | JHI |
| 1           | S.S. BAFFLE W/ HANDLE |         | 3      | 20″      | 16″              |                      |                                    |       | нт <u>З</u> |        | NO                 |        |                 |             |       |            |     |       |                       |           |          |       |          | 220  |     |
|             |                       |         | 5 3    | 20″      | 20″              | - INCANDESCENT LIGHT |                                    |       |             | ,<br>  | NO                 |        |                 |             |       |            |     |       |                       |           |          |       |          | LBS. |     |
| FAN         | IT FAN UNIT MODEL #   |         |        |          | EXHAUST FAN      |                      |                                    |       |             |        |                    |        |                 | SUPPLY FAN  |       |            |     |       |                       |           |          |       |          |      |     |
| UNIT        |                       |         |        |          | JNIT MODEL # MOD |                      | TAG                                | CFM   | S.P.        | D      | RPM                | H.P.   | Ø               | VOLT        | FLA   | BL O       | WER | Housi | NG                    | TAG       | CFM      | S.P.  | RPM      | H.P. | Ø   |
| NO.         |                       |         | 1.10   | OVLL     | 1710             | CIM                  | .ر                                 | г.    |             | 11.5.  | v                  | VOLI   |                 | DLO         | VVLN  | поол       |     | 1/10  | Cim                   | J.r.      |          | 11.1. | ¢        | VOLI |     |
| 1           | 28D<br>EF-1           |         | 2      | 28D E    |                  | 1800                 | .37                                | '5″   | 1625        | 1/2    | 1                  | 115    | 5.6             |             |       |            |     |       |                       |           |          |       |          |      |     |
|             |                       |         |        |          | E                | 1000                 | .575                               | 5     | 1025        | 172    | ·                  | 115    | 5.0             |             |       |            |     |       |                       |           |          |       | 1        |      |     |
| 2           |                       |         |        |          |                  |                      |                                    |       |             |        |                    |        |                 |             |       |            |     |       |                       |           |          |       |          |      |     |
|             |                       |         |        |          |                  |                      |                                    |       |             |        |                    |        |                 |             |       |            |     |       |                       |           |          |       |          |      |     |
|             |                       |         |        |          |                  |                      |                                    |       |             |        |                    |        |                 |             |       |            |     |       |                       |           |          |       |          |      |     |