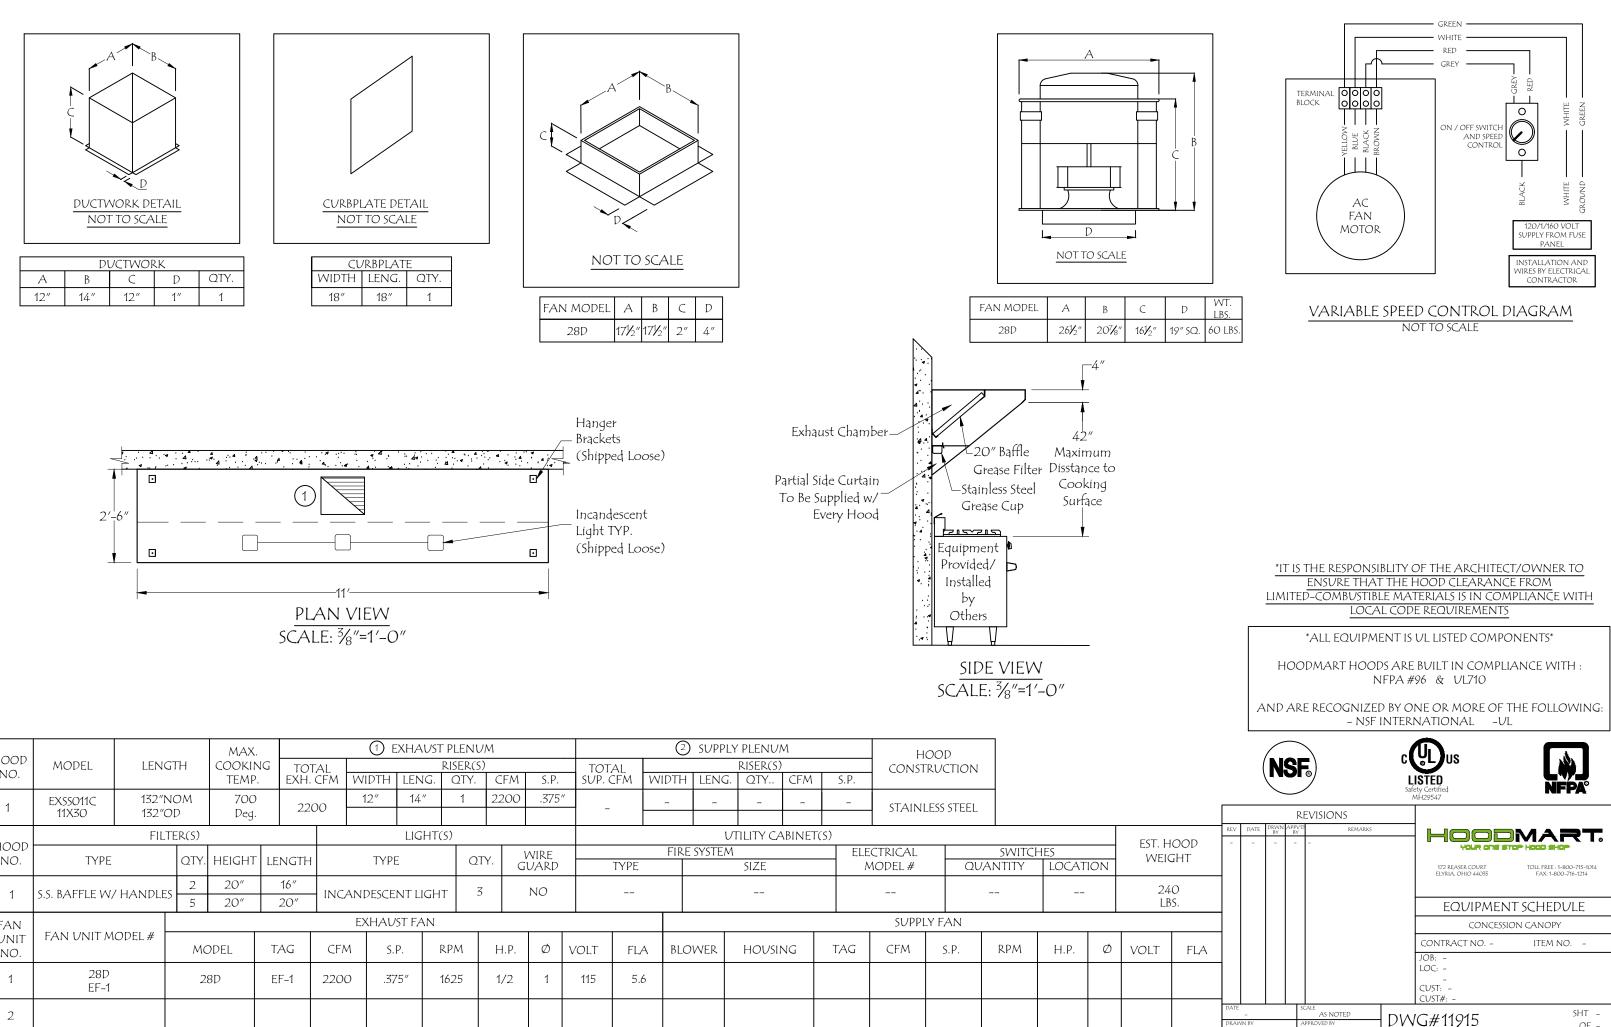

OF -

| HOOD<br>NO.        |                        |         |   | MAX.   |          | 1 EXHAUST PLENUM |                    |                  |      |      |       |                    | SUPPLY PLENUM |          |             |        |     |      |            | HOOD       |                |      |     |           |        |  |
|--------------------|------------------------|---------|---|--------|----------|------------------|--------------------|------------------|------|------|-------|--------------------|---------------|----------|-------------|--------|-----|------|------------|------------|----------------|------|-----|-----------|--------|--|
|                    | MODEL                  | LENGTH  |   | COOKIN | 10       | TAL .            | RISER(S)           |                  |      |      |       | ТОТ                |               | RISER(S) |             |        |     |      | CONSTRU    |            | 1              |      |     |           |        |  |
|                    |                        |         |   | TEMP.  | EXH.     | CFM              | WIDTH              | LENG.            | QTY. | CFM  | S.P.  | SUP.               | CFM           | NIDTH    | LENG.       | QTY    | CFM | S.P. |            |            |                |      |     |           |        |  |
| 1                  | EXSSO11C               | 132″NOM |   | 700    | 1 22     | 00               | 12″                | 14″              | 1    | 2200 | .375  |                    |               | -        | -           | -      | -   | -    | CTAINU     |            |                |      |     |           |        |  |
|                    | 11X3O                  | 132″0   | D | Deg.   | 22       | 00               |                    |                  |      |      |       |                    | · _           |          |             |        |     |      | JIAINI     | LESS STEEL | -              |      |     |           |        |  |
| HOOD               |                        | ER(S)   |   |        | LIGHT(S) |                  |                    |                  |      |      |       | UTILITY CABINET(S) |               |          |             |        |     |      |            |            |                |      |     | est. hood |        |  |
|                    | TVDE                   |         |   |        |          |                  |                    |                  |      |      | WIRE  |                    |               | FIRE     | FIRE SYSTEM |        |     | ELE  | ELECTRICAL |            | SWITCHE        |      | IES |           | WEIGHT |  |
| NO.                | ITPE                   | ТҮРЕ    |   | HEIGHT | LENGTH   |                  | TYPE               |                  |      | Y. C | IVARD |                    | TYPE          |          | SIZE        |        |     | Ν    | MODEL #    |            | ANTITY LOCATIO |      | ION | 1         |        |  |
| 1                  | s.s. BAFFLE W/ HANDLES |         | 2 | 20″    | 16″      | 16″ INIC         |                    | ANDESCENTLIGHT 3 |      |      | NO    |                    |               |          |             |        |     |      |            |            |                |      |     |           | 240    |  |
|                    |                        |         | 5 | 20″    | 20″      |                  | INCANDESCENT LIGHT |                  |      |      |       |                    |               |          |             |        |     |      |            |            |                |      |     |           | LBS.   |  |
| FAN<br>UNIT<br>NO. |                        |         |   |        |          | EXHAUST FAN      |                    |                  |      |      |       |                    | SUPPLY FAN    |          |             |        |     |      |            |            |                |      |     |           |        |  |
|                    | FAN UNIT MODEL #       |         |   |        | TAG      | CFM              | 1 S.               | P.               | RPM  | H.P. | Ø     | VOLT               | FLA           | BLC      | OWER        | Housin | NG  | TAG  | CFM        | S.P.       | RPM            | H.P. | Ø   | VOLT      | F      |  |
| 1                  | 28D<br>EF-1            |         | 2 | 28D EF |          | 2200             | .37                | 75″              | 1625 | 1/2  | 1     | 115                | 5.6           |          |             |        |     |      |            |            |                |      |     |           |        |  |
| 2                  |                        |         |   |        |          |                  |                    |                  |      |      |       |                    |               |          |             |        |     |      |            |            |                |      |     |           |        |  |