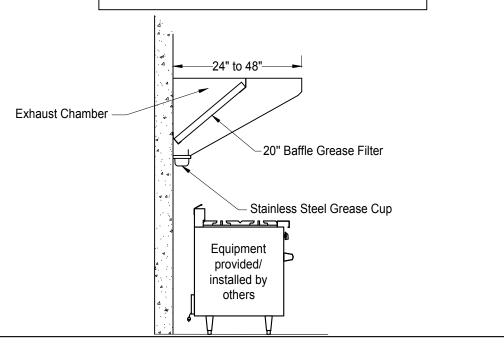

## **Hood General Specifications**

- Hoods are built in accordance with NFPA 96, NSF Specifications and conforms to the U.L. 710 standards
- Hoods are constructed of 18 gauge steel
- Grease Filters are 20" baffle type which carry a U.L. listing and constructed of light weight aluminum
- Grease trough is made to receive grease extracted by the filter
- Each Grease trough is equipped with a stainless steel cup
- Note: Factory does not cut holes in hood