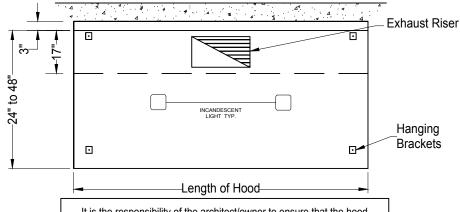

## **Hood General Specifications**

- Hoods are built in accordance with NFPA 96, NSF Specifications and conforms to the U.L. 710 standards
- Hoods are constructed of 18 gauge steel
- Grease Filters are 20" baffle type which carry a U.L. listing and constructed of light weight aluminum
- Grease trough is made to receive grease extracted by the filter
- Each Grease trough is equipped with a stainless steel cup
- Note: Factory does not cut holes in hood