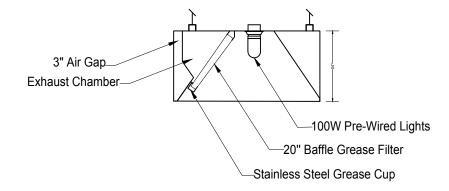

## **Hood General Specifications**

- Hoods are built in accordance with NFPA 96, NSF Specifications and conforms to the U.L. 710 standards
- Hoods are constructed of 18 gauge steel
- Grease Filters are 20" baffle type which carry a U.L. listing and constructed of light weight aluminum
- Grease trough is made to receive grease extracted by the filter
- Each Grease trough is equipped with a stainless steel cup
- Notes: Factory does not cut holes in hood
  Hoods 10' and Larger Receive 6 Hanger
  Brackets Total