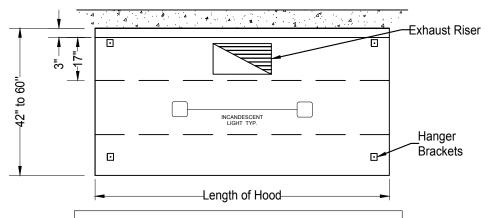

## **Hood General Specifications**

- Hoods are built in accordance with NFPA 96, NSF Specifications and conforms to the U.L. 710 standards
- Hoods are constructed of 18 gauge steel
- Grease Filters are 20" baffle type which carry a U.L. listing and constructed of light weight aluminum
- Grease trough is made to receive grease extracted by the filter
- Each Grease trough is equipped with a stainless steel cup
- Notes: Factory does not cut holes in hood
  Hoods 10' and Larger Receive 6 Hanger
  Brackets Total

It is the responsibility of the architect/owner to ensure that the hood clearance from limited-combustible and combustible materials is in compliance with local code requirements