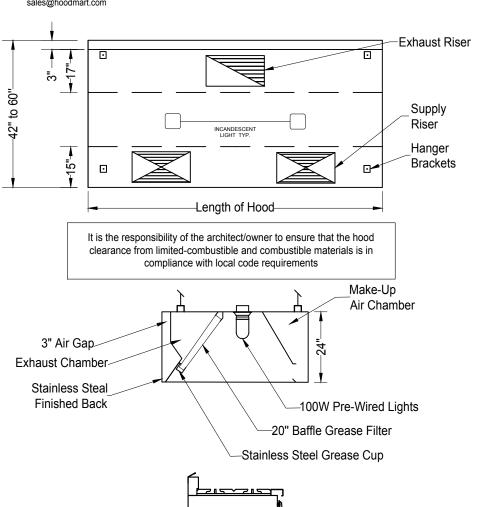

## **Hood General Specifications**

- Hoods are built in accordance with NFPA 96, NSF Specifications and conforms to the U.L. 710 standards
- Hoods are constructed of 18 gauge steel
- All joints are welded liquid tight, without seams
- Grease Filters are 20" baffle type which carry a U.L. listing and constructed of light weight aluminum
- Grease trough is made to receive grease extracted by the filter
- Each Grease trough is equipped with a stainless steel cup
- Notes: Factory does not cut holes in hood
  Hoods 10' and Larger Receive 6 Hanger
  Brackets Total