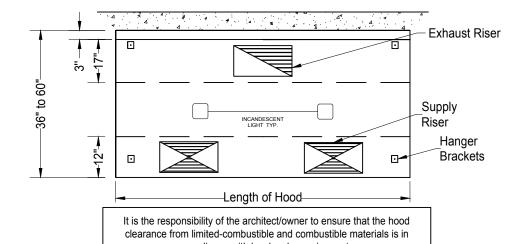

## Low Ceiling Box Exhaust Canopy W/ Perforated Supply Plenum

## **Hood General Specifications**

- Hoods are built in accordance with NFPA 96, NSF Specifications and conforms to the U.L. 710 standards
- Hoods are constructed of 18 gauge steel
- Grease Filters are 20" baffle type which carry a U.L. listing and constructed of light weight aluminum
- Grease trough is made to receive grease extracted by the filter
- Each Grease trough is equipped with a stainless steel cup
- Note: Factory does not cut holes in hood