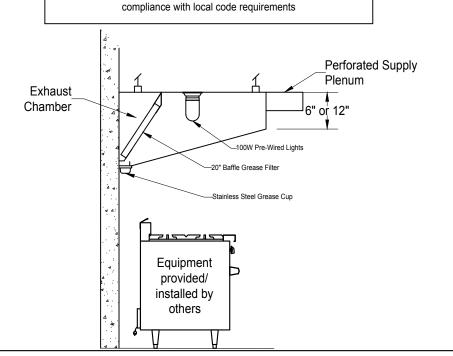

## Low Ceiling Box Exhaust Canopy W/ Perforated Supply Plenum

## **Hood General Specifications**

- Hoods are built in accordance with NFPA 96, NSF Specifications and conforms to the U.L. 710 standards
- Hoods are constructed of 18 gauge steel
- Grease Filters are 20" baffle type which carry a U.L. listing and constructed of light weight aluminum
- Grease trough is made to receive grease extracted by the filter
- Each Grease trough is equipped with a stainless steel cup
- Note: Factory does not cut holes in hood