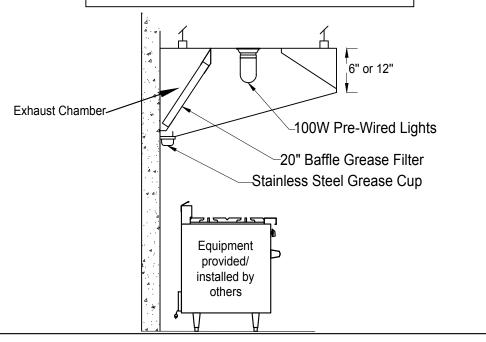

## **Hood General Specifications**

- Hoods are built in accordance with NFPA 96, NSF Specifications and conforms to the U.L. 710 standards
- Hoods are constructed of 18 gauge steel
- Grease Filters are 20" baffle type which carry a U.L. listing and constructed of light weight aluminum
- · Grease trough is made to receive grease extracted by the filter
- Each Grease trough is equipped with a stainless steel cup
- Note: Factory does not cut holes in hood

## Available In:

• **Deluxe**: All Stainless Steel

• **Hybrid**: Front and Sides are

Stainless Steel and Top and Back

are Aluminized

172 REASER COURT ELYRIA, OHIO 44035 FAX: 1-800-716-1214 TOLL FREE: 1-800-715-1014 sales@hoodmart.com