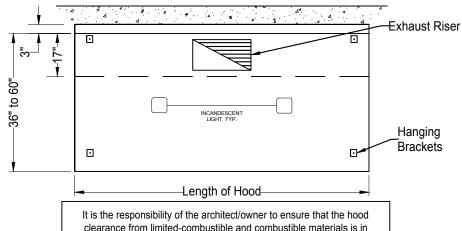

## **Low Ceiling Box Exhaust Canopy**

## **Hood General Specifications**

- Hoods are built in accordance with NFPA 96, NSF Specifications and conforms to the U.L. 710 standards
- Hoods are constructed of 18 gauge steel
- Grease Filters are 20" baffle type which carry a U.L. listing and constructed of light weight aluminum
- · Grease trough is made to receive grease extracted by the filter
- Each Grease trough is equipped with a stainless steel cup
- Note: Factory does not cut holes in hood

clearance from limited-combustible and combustible materials is in compliance with local code requirements