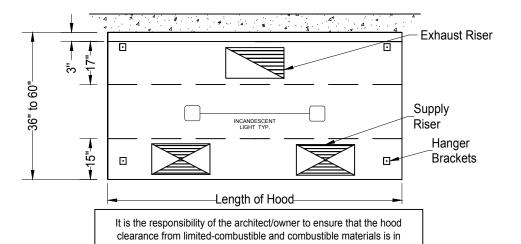

## **Hood General Specifications**

- Hoods are built in accordance with NFPA 96, NSF Specifications and conforms to the U.L. 710 standards
- Hoods are constructed of 18 gauge steel
- Grease Filters are 20" baffle type which carry a U.L. listing and constructed of light weight aluminum
- Grease trough is made to receive grease extracted by the filter
- Each Grease trough is equipped with a stainless steel cup
- Note: Factory does not cut holes in hood