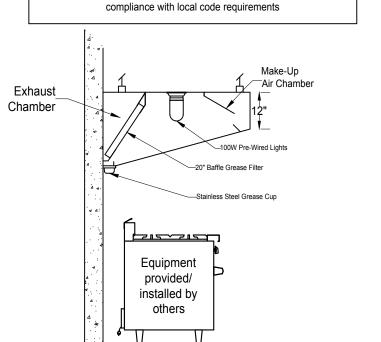

## **Hood General Specifications**

- Hoods are built in accordance with NFPA 96, NSF Specifications and conforms to the U.L. 710 standards
- Hoods are constructed of 18 gauge steel
- Grease Filters are 20" baffle type which carry a U.L. listing and constructed of light weight aluminum
- Grease trough is made to receive grease extracted by the filter
- Each Grease trough is equipped with a stainless steel cup
- Note: Factory does not cut holes in hood