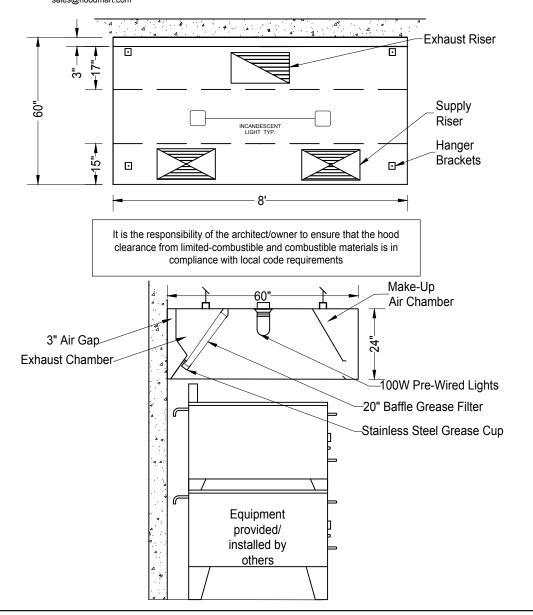

## **Canopy Type I with Make-Up Air Supply**

Hood General Specifications: 8' L x 60' D

- Hoods are built in accordance with NFPA 96, NSF Specifications and conforms to the U.L. 710 standards
- Hoods are constructed of 18 gauge steel
- All joints are welded liquid tight, without seams
- Grease Filters are 20" baffle type which carry a U.L. listing and constructed of light weight aluminum
- Grease trough is made to receive grease extracted by the filter
- Each Grease trough is equipped with a stainless steel cup
- Notes: Factory does not cut holes in hood
   Hoods 10' and Larger Receive 6 Hanger
   Brackets Total