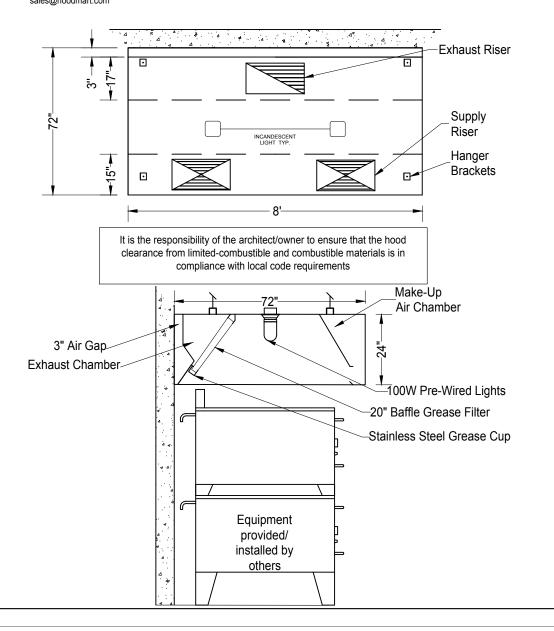

## Canopy Type I with Make-Up Air Supply

Hood General Specifications: 8' L x 72" D

- Hoods are built in accordance with NFPA 96, NSF Specifications and conforms to the U.L. 710 standards
- Hoods are constructed of 18 gauge steel
- All joints are welded liquid tight, without seams
- Grease Filters are 20" baffle type which carry a U.L. listing and constructed of light weight aluminum
- Grease trough is made to receive grease extracted by the filter
- Each Grease trough is equipped with a stainless steel cup
- Notes: Factory does not cut holes in hood
   Hoods 10' and Larger Receive 6 Hanger
   Brackets Total