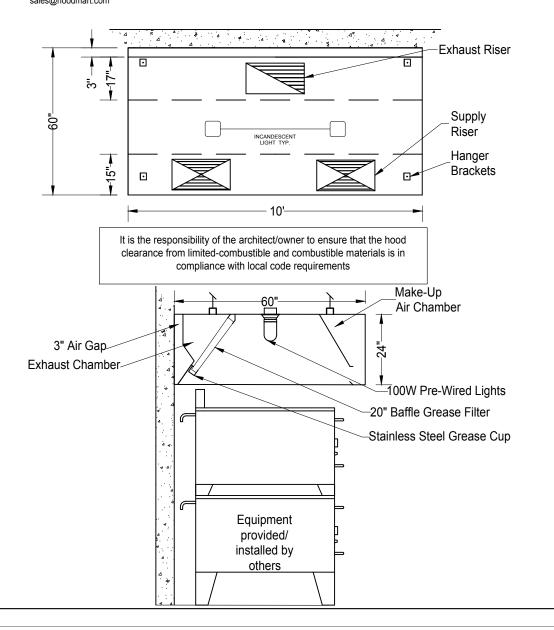

## Canopy Type I with Make-Up Air Supply

Hood General Specifications: 10' L x 60" D

Hoods are built in accordance with NFPA 96, NSF Specifications and conforms to the U.L. 710 standards

- Hoods are constructed of 18 gauge steel
- All joints are welded liquid tight, without seams
- Grease Filters are 20" baffle type which carry a U.L. listing and constructed of light weight aluminum
- Grease trough is made to receive grease extracted by the filter
- Each Grease trough is equipped with a stainless steel cup
- Notes: Factory does not cut holes in hood
  Hoods 10' and Larger Receive 6 Hanger
  Brackets Total

## Available In:

• **Deluxe**: All Stainless Steel

 Hybrid: Front and Sides are Stainless Steel and Top and Back are Aluminized

172 REASER COURT ELYRIA, OHIO 44035 FAX: 1-800-716-1214 TOLL FREE: 1-800-715-1014 www.hoodmart.com sales@hoodmart.com