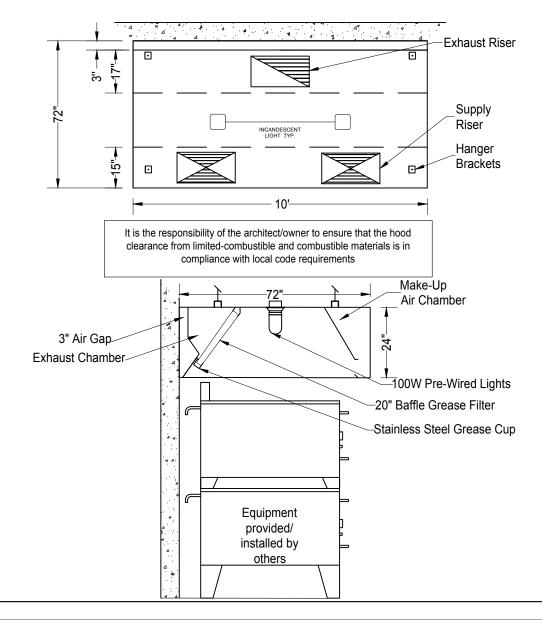

## Canopy Type I with Make-Up Air Supply

Hood General Specifications: 10' L x 72" D

Hoods are built in accordance with NFPA 96, NSF Specifications and conforms to the U.L. 710 standards

- Hoods are constructed of 18 gauge steel
- All joints are welded liquid tight, without seams
- Grease Filters are 20" baffle type which carry a U.L. listing and constructed of light weight aluminum
- Grease trough is made to receive grease extracted by the filter
- Each Grease trough is equipped with a stainless steel cup
- Notes: Factory does not cut holes in hood Hoods 10' and Larger Receive 6 Hanger Brackets Total