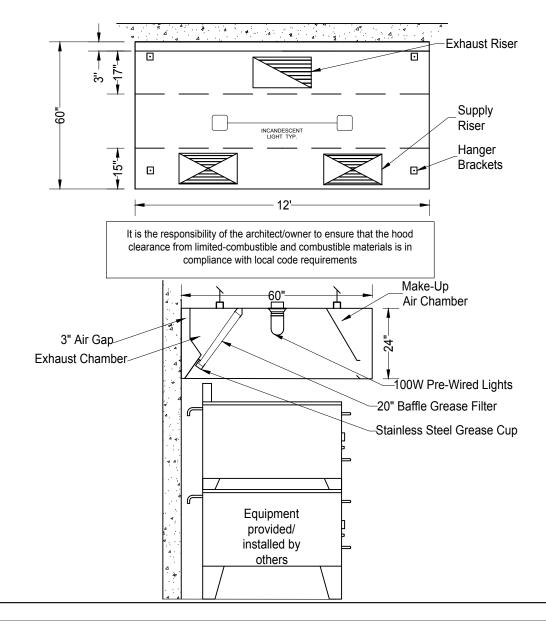

## Canopy Type I with Make-Up Air Supply

Hood General Specifications: 12' L x 60" D

Hoods are built in accordance with NFPA 96, NSF Specifications and conforms to the U.L. 710 standards

- Hoods are constructed of 18 gauge steel
- All joints are welded liquid tight, without seams
- Grease Filters are 20" baffle type which carry a U.L. listing and constructed of light weight aluminum
- Grease trough is made to receive grease extracted by the filter
- Each Grease trough is equipped with a stainless steel cup
- Notes: Factory does not cut holes in hood Hoods 10' and Larger Receive 6 Hanger Brackets Total