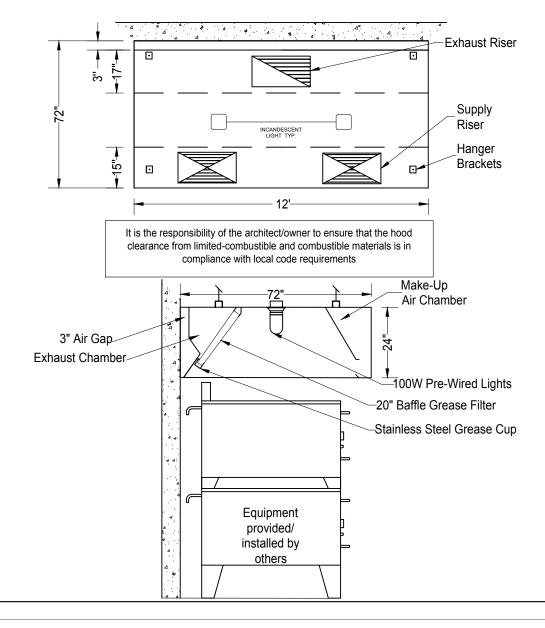

## Canopy Type I with Make-Up Air Supply

Hood General Specifications: 12' L x 72" D

Hoods are built in accordance with NFPA 96, NSF Specifications and conforms to the U.L. 710 standards

- Hoods are constructed of 18 gauge steel
- All joints are welded liquid tight, without seams
- Grease Filters are 20" baffle type which carry a U.L. listing and constructed of light weight aluminum
- Grease trough is made to receive grease extracted by the filter
- Each Grease trough is equipped with a stainless steel cup
- Notes: Factory does not cut holes in hood Hoods 10' and Larger Receive 6 Hanger Brackets Total