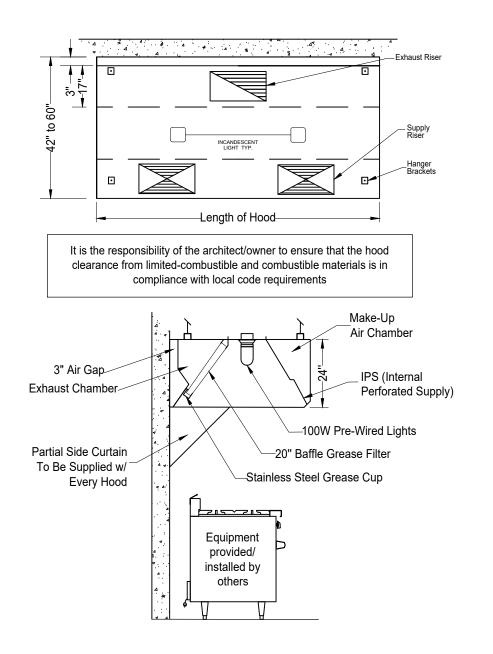

## Box Make-Up Air Canopy (TYPE I)

Hood General Specifications

- Hoods are built in accordance with NFPA 96, NSF Specifications and Conforms to UL listed to ANSI / UL and CAN / ULC
- Hoods are constructed of 18 gauge steel
- All joints are welded liquid tight, without seams
- Grease Filters are 20" stainless steel baffle type which carry a UL listing
- Grease trough is made to receive grease extracted by the filter
- Each Grease trough is equipped with a stainless steel cup
  - Factory does not cut holes in hood Hoods 10' and larger receive 6 hanger brackets total
  - IPS (Internal Perforated Supply, allows flexibility during installation and evenly distributes the make-up air, it is also easily removable for cleaning)
- Standard 430 all stainless steel where exposed (front and ends)