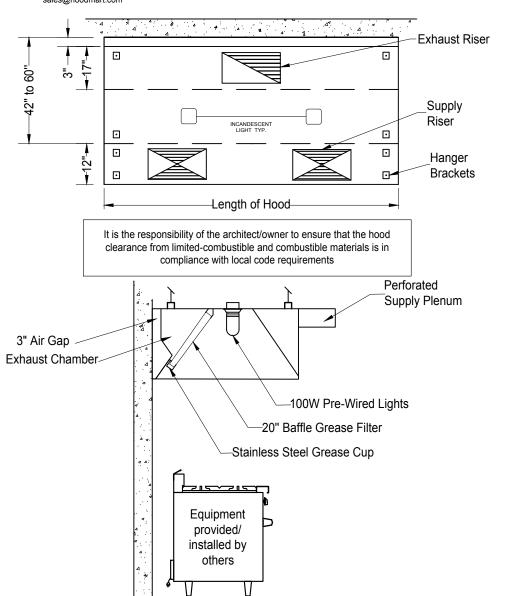

## Box Canopy w/ Perforated Supply Plenum

## **Hood General Specifications**

- Hoods are built in accordance with NFPA 96, NSF Specifications and conforms to the U.L. 710 standards
- Hoods are constructed of 18 gauge steel
- All joints are welded liquid tight, without seams
- Grease Filters are 20" baffle type which carry a U.L. listing and constructed of light weight aluminum
- Grease trough is made to receive grease extracted by the filter
- Each Grease trough is equipped with a stainless steel cup
- Notes: Factory does not cut holes in hood
   Hoods 10' and Larger Receive 12 Hanger
   Brackets Total

## Available In:

• **Deluxe**: All Stainless Steel

 Hybrid: Front and Sides are
Stainless Steel and Top and Back are Aluminized

172 REASER COURT ELYRIA, OHIO 44035 FAX: 1-800-716-1214 TOLL FREE: 1-800-715-1014 www.hoodmart.com sales@hoodmart.com