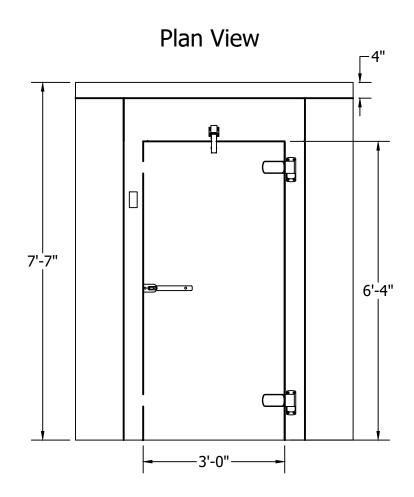

## DOOR:

(1) STANDARD 36" X 76" LEFT OUT-SWING HINGED DOOR W/ HARDWARE. INTERIOR & EXTERIOR FINISH; 24 GA. STUCCO EMBOSSED GALVALUME. DIGITAL LED THERMOMETER WITH PILOT LIGHT SWITCH. 1807 11W, VAPOR PROOF, 120V LED FIXTURE. 82 LUMENS/WATT ANGLED FACE. REQUIRES 115VAC 1 AMP.