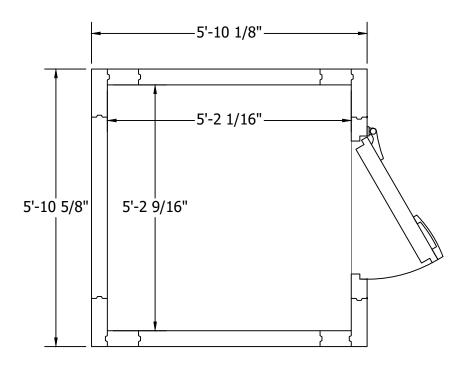

**Elevation View** 

## **BOX HEIGHT:**

COOLER STANDS 7'-7" & IS FLOORLESS. INTERIOR OF COOLER IS 7'-3" TALL.

## INSULATION:

4" THICK EXTRUDED FOAM UL CLASSIFIED CORE, FLAME SPREAD 15, SMOKE RATING LESS THAN 165. R-VALUE MINIMUM OF 28.8 AT 55 DEG F AND 32 AT 20 DEG F.