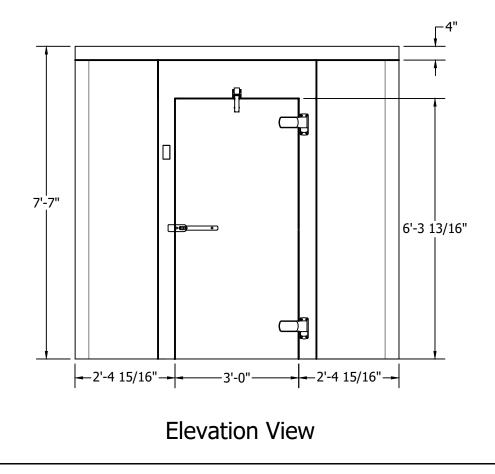

### DOOR:

(1) STANDARD 36" X 76" RIGHT OUT-SWING HINGED DOOR W/ HARDWARE. INTERIOR & EXTERIOR FINISH; 24 GA. STUCCO EMBOSSED GALVALUME. DIGITAL LED THERMOMETER WITH PILOT LIGHT SWITCH. 11W, VAPOR PROOF, 120V LED FIXTURE. 82 LUMENS/WATT ANGLED FACE. REQUIRES 115VAC 1 AMP.