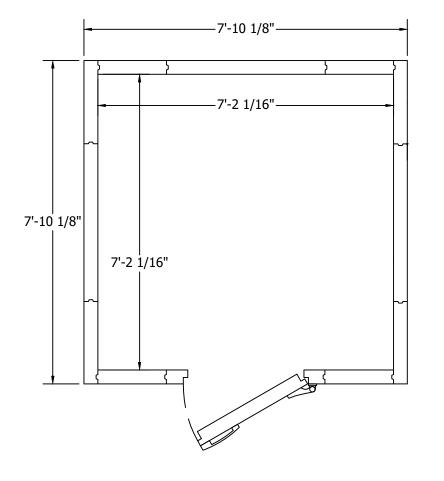

**Plan View** 

# SPECIFICATIONS

BOX HEIGHT:

COOLER STANDS 7'-7" & IS FLOORLESS. INTERIOR OF COOLER IS 7'-3" TALL.