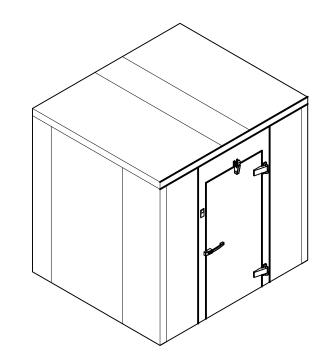

WALL AND CEILING PANELS:

INTERIOR & EXTERIOR FINISH; 24 GA EMBOSSED GALVALUME.

**Isometric View** 

| NAKS                                                                                                                                                |  |  |  |  |
|-----------------------------------------------------------------------------------------------------------------------------------------------------|--|--|--|--|
| 172 Reaser Court<br>Elyria, OH 44035                                                                                                                |  |  |  |  |
| GENERAL NOTES                                                                                                                                       |  |  |  |  |
| CUSTOMER'S<br>SIGNATURE FOR<br>APPROVAL OF<br>THE DRAWING.<br>FABRICATION<br>WILL NOT BEGIN<br>UNTIL DRAWING<br>HAS BEEN<br>SIGNED AND<br>RETURNED. |  |  |  |  |
| Signature                                                                                                                                           |  |  |  |  |
| Date                                                                                                                                                |  |  |  |  |
| REV REVISION DESCRIPTION DATE                                                                                                                       |  |  |  |  |
| PART # Standard 8x8<br>DESCRIPTION                                                                                                                  |  |  |  |  |
| Walk-In Cooler                                                                                                                                      |  |  |  |  |
| NAKS                                                                                                                                                |  |  |  |  |