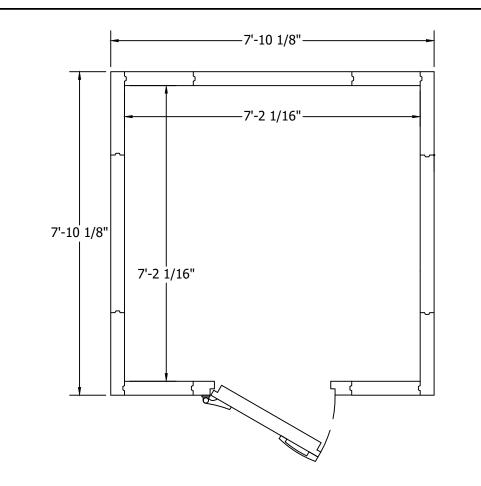

## Plan View

## **SPECIFICATIONS**

BOX HEIGHT: FREEZER STANDS 7'-11". INTERIOR OF FREEZER IS 7'-3" TALL.

## INSULATION:

4" THICK EXTRUDED FOAM UL CLASSIFIED CORE, FLAME SPREAD 15, SMOKE RATING LESS THAN 165. R-VALUE MINIMUM OF 28.8 AT 55 DEG F AND 32 AT 20 DEG F.

DOOR:

(1) STANDARD 36" X 76" LEFT OUT-SWING HINGED DOOR W/ HARDWARE.