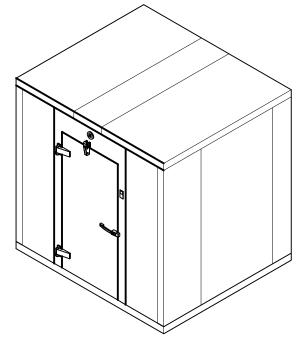

## Isometric View

| PROJECT            |                   |                     |                 |
|--------------------|-------------------|---------------------|-----------------|
| Drawn By:<br>AND   | Date<br>2/15/2021 |                     |                 |
| Checked By:<br>DB  | Date              | sheet Scale<br>1/23 | Sheet Size<br>B |
| Approved By:<br>DB | Date              | 1 OF 1              |                 |

## INSULATION:

4" THICK EXTRUDED FOAM UL CLASSIFIED CORE, FLAME SPREAD 15, SMOKE RATING LESS THAN 165. R-VALUE MINIMUM OF 28.8 AT 55 DEG F AND 32 AT 20 DEG F.

DOOR:

(1) STANDARD 36" X 76" LEFT OUT-SWING HINGED DOOR W/ HARDWARE.